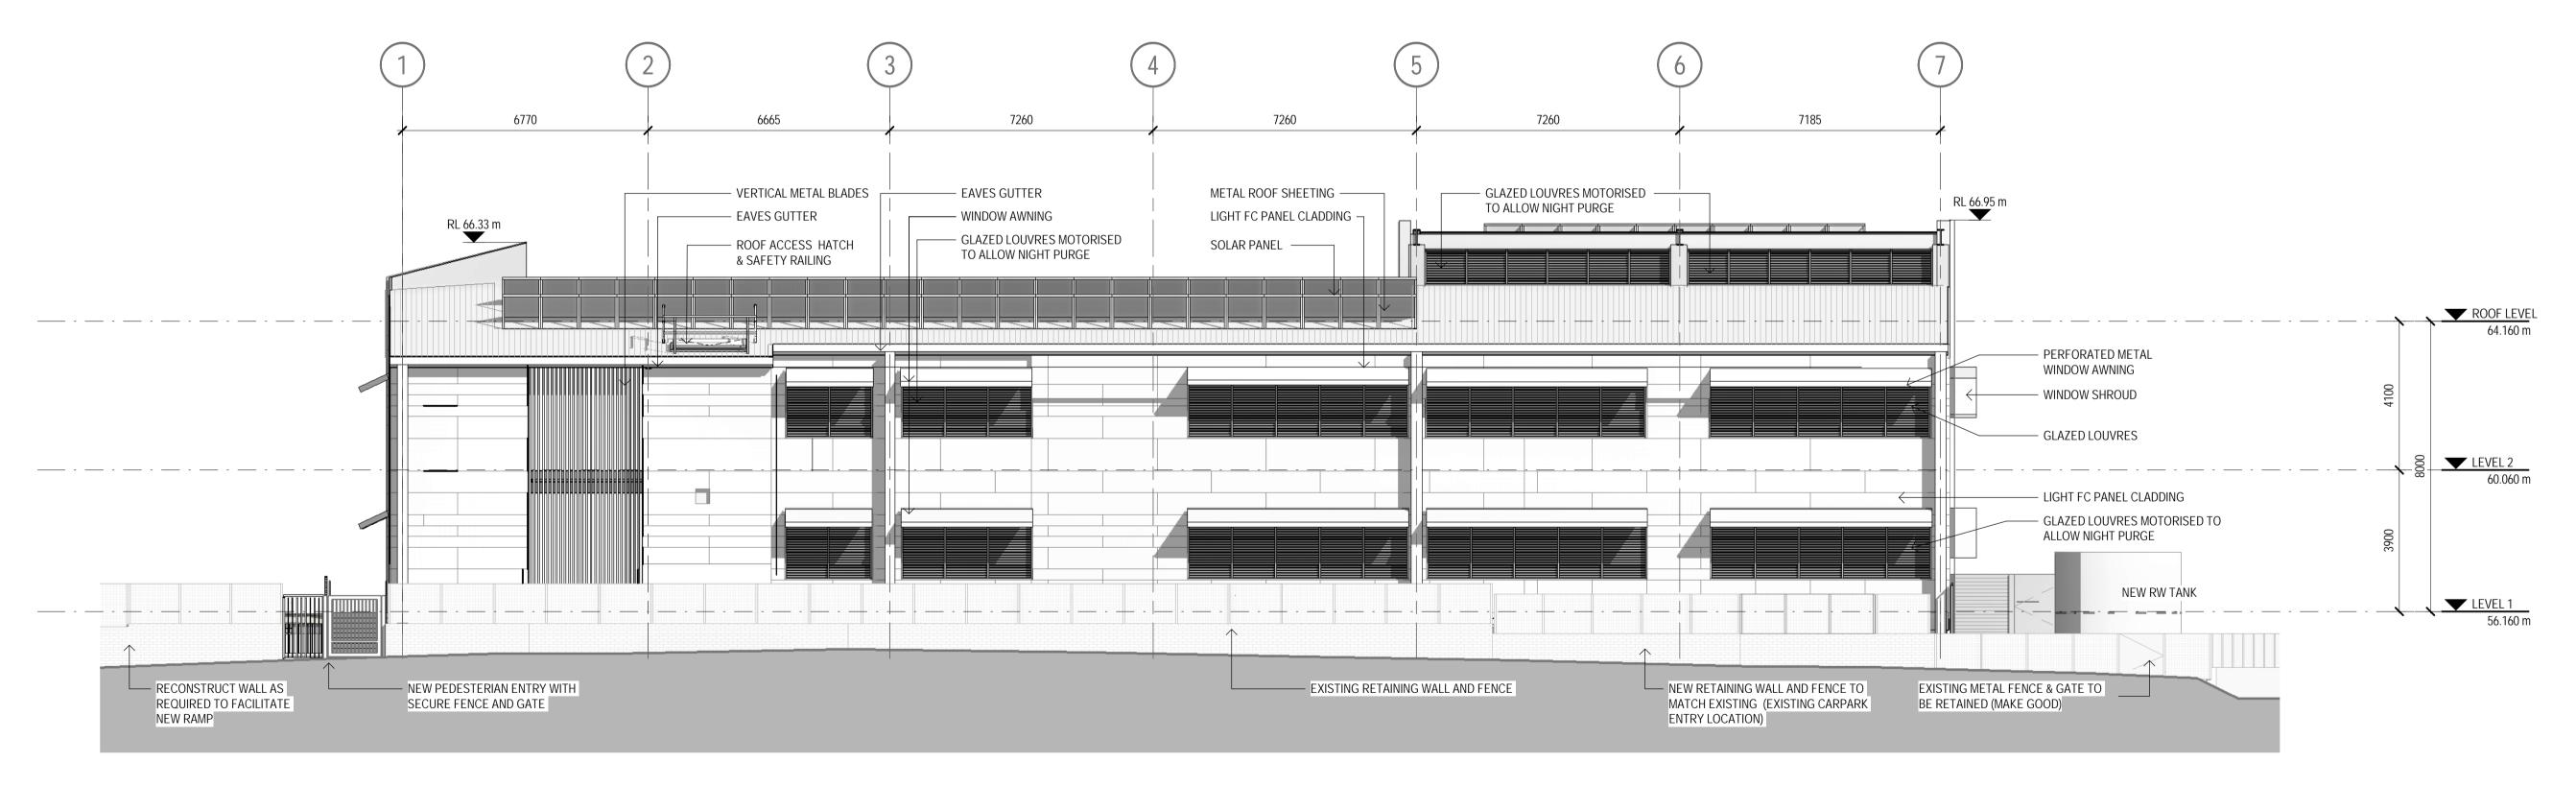

Scale 1:100

Client NSW DEPARTMENT OF EDUCATION Project GREENWICH PUBLIC SCHOOL REDEVELOPMENT **GREENWICH ROAD CAMPUS - ARCHITECTURAL** Title NORTH & SOUTH ELEVATIONS

Drawing No: 21-26108 - GR - DA-AR-3000 Rev: E