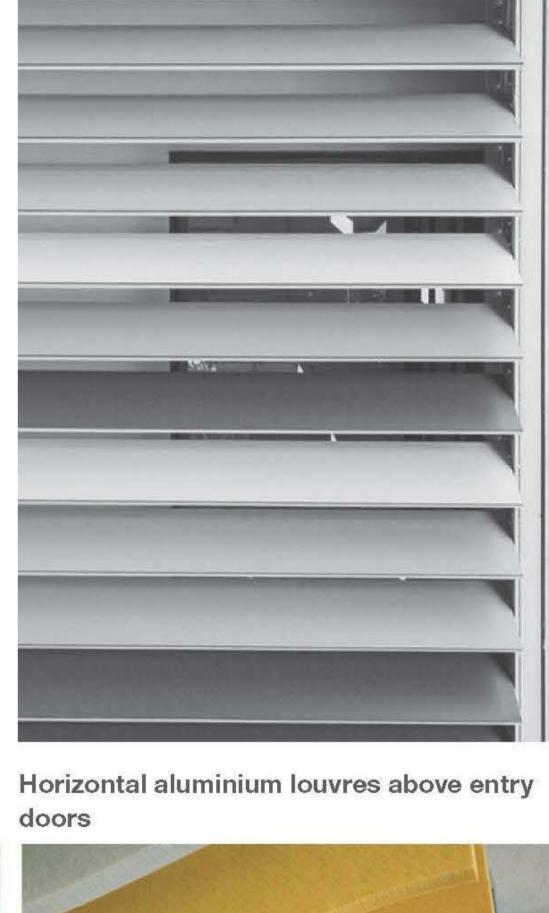

M.W 23.08.2017

1000 2000 3000 4000 5000mm

Fibre cement for external cladding Colour: White, Beige and Grey

Louvre windows to homebases

Powderocated steel shroud to windows

Powdercoated perforated metal to

angled awnings above windows