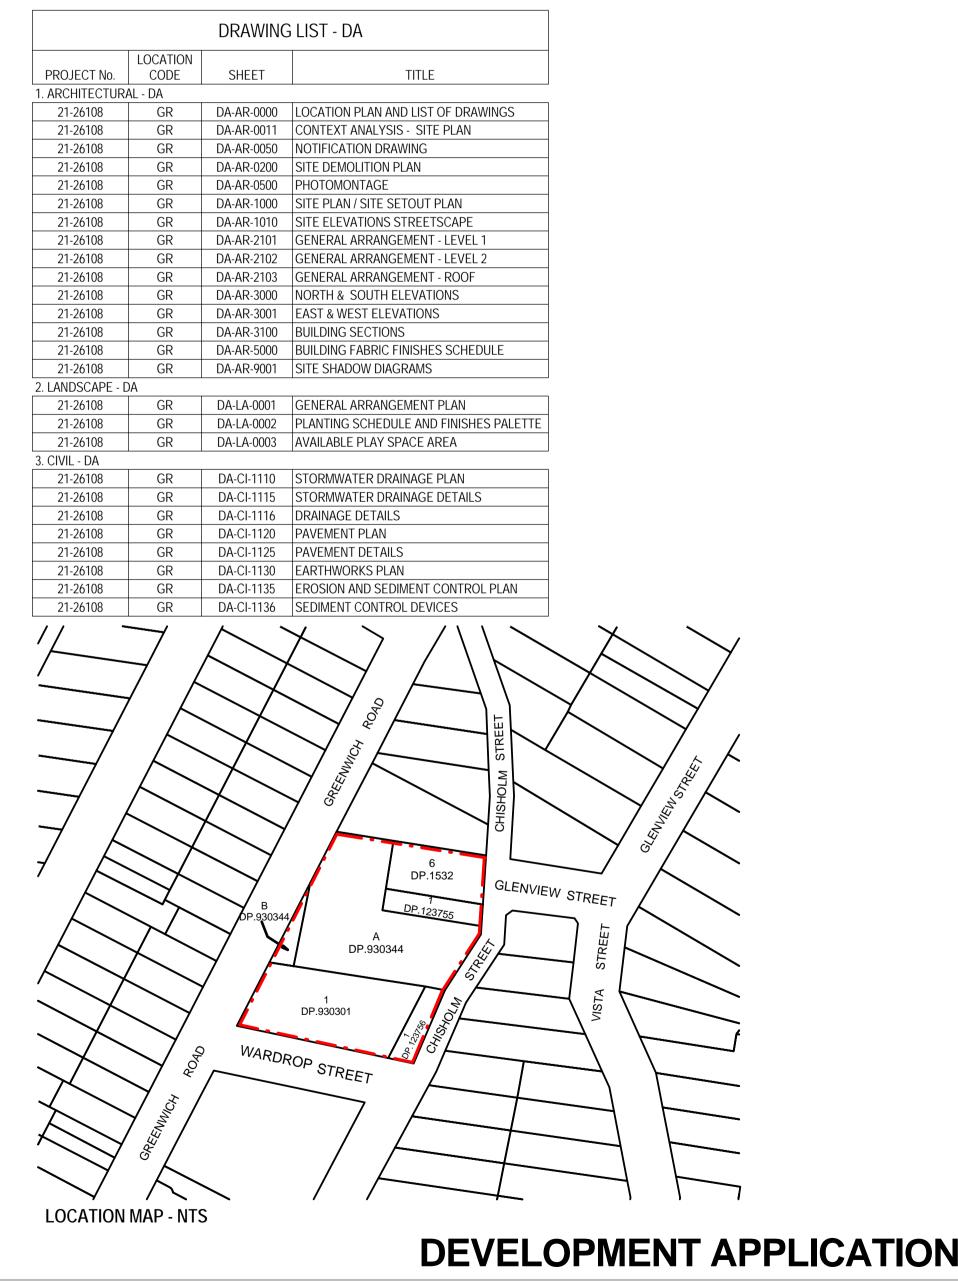

# NSW DEPARTMENT OF EDUCATION GREENWICH PUBLIC SCHOOL REDEVELOPMENT

70A GREENWICH ROAD, GREENWICH

| PROJECT No.          | LOCATION<br>CODE | SHEET                    | TITLE                                         |
|----------------------|------------------|--------------------------|-----------------------------------------------|
| . ARCHITECTUR        |                  | JIILLI                   | IIIEE                                         |
| 21-26108             | GR               | SD-AR-0000               | COVER SHEET AND LIST OF DRAWINGS              |
| 21-26108             | GR               | SD-AR-0001               | LOCATION/EXISTING SITE PLAN                   |
| 21-26108             | GR               | SD-AR-0011               | SITE ANALYSIS                                 |
| 21-26108             | GR               | SD-AR-0050               | NOTIFICATION DRAWING                          |
| 21-26108             | GR               | SD-AR-0200               | SITE DEMOLITION PLAN                          |
| 21-26108             | GR               | SD-AR-0300               | STAGING PLAN / CONSTRUCTION ZONE              |
| 21-26108             | GR               | SD-AR-0500               | PHOTOMONTAGE                                  |
| 21-26108             | GR               | SD-AR-1000               | SITE PLAN / SITE SETOUT PLAN                  |
| 21-26108             | GR               | SD-AR-1010               | SITE ELEVATIONS STREETSCAPE - SHEET 1         |
| 21-26108             | GR               | SD-AR-2000               | FLOOR PLAN - LEVEL 1                          |
| 21-26108             | GR               | SD-AR-2001               | FLOOR PLAN - LEVEL 2                          |
| 21-26108             | GR               | SD-AR-2004               | ROOF PLAN                                     |
| 21-26108             | GR               | SD-AR-2100               | ROOM AREA SCHEDULE                            |
| 21-26108             | GR               | SD-AR-2300               | LEVEL 1 FLOOR FINISHES PLAN                   |
| 21-26108             | GR               | SD-AR-2301               | LEVEL 2 FLOOR FINISHES PLAN                   |
| 21-26108             | GR               | SD-AR-2350               | LEVEL 1 WALL FINISHES PLAN                    |
| 21-26108<br>21-26108 | GR<br>GR         | SD-AR-2351<br>SD-AR-2400 | LEVEL 2 WALL FINISHES PLAN LEVEL 1 FF&E PLAN  |
| 21-26108             | GR               | SD-AR-2400<br>SD-AR-2401 | LEVEL 2 FF&E PLAN                             |
| 21-26108             | GR               | SD-AR-2500               | LEVEL 1 REFLECTED CEILING PLAN                |
| 21-26108             | GR               | SD-AR-2501               | LEVEL 2 REFLECTED CEILING PLAN                |
| 21-26108             | GR               | SD-AR-2601               | LEVEL 1 - ACOUSTIC WALL TYPE                  |
| 21-26108             | GR               | SD-AR-2602               | LEVEL 2 - ACOUSTIC WALL TYPE                  |
| 21-26108             | GR               | SD-AR-3000               | NORTH & SOUTH ELEVATIONS                      |
| 21-26108             | GR               | SD-AR-3001               | EAST & WEST ELEVATIONS                        |
| 21-26108             | GR               | SD-AR-3100               | BUILDING SECTIONS                             |
| 21-26108             | GR               | SD-AR-4000               | TYPICAL DETAIL WALL SECTIONS                  |
| 21-26108             | GR               | SD-AR-4001               | STAIR DETAILS                                 |
| 21-26108             | GR               | SD-AR-4510               | LIFT DETAIL                                   |
| 21-26108             | GR               | SD-AR-5000               | BUILDING FABRIC FINISHES SCHEDULE             |
| 21-26108             | GR               | SD-AR-5100               | WINDOW SCHEDULE                               |
| 21-26108             | GR               | SD-AR-5101               | WINDOW TYPE DETAILS                           |
| 21-26108<br>21-26108 | GR<br>GR         | SD-AR-5300<br>SD-AR-5301 | DOOR TYPE SCHEDULE  DOOR TYPE LEGEND          |
| 21-26108             | GR               | SD-AR-530 F              | PARTITION DETAILS                             |
| 21-20100             | GR ✓             |                          | INTERNAL - FF&EXCHEDULE                       |
| 21-26108             | GR               | SD-AR-7100               | SANITARY FIXTURES & EQUIPMENT SCHEDULE        |
| 21-26108             | GR               | SD-AR-7400               | UTILITY & WET AREAS PLAN & ELEVATIONS         |
| 21-26108             | GR               | SD-AR-8100               | JOINERY DETAILS                               |
| 21-26108             | GR               | SD-AR-8101               | JOINERY DETAILS                               |
| 21-26108             | GR               | SD-AR-8102               | JOINERY DETAILS                               |
| 21-26108             | GR               | SD-AR-8103               | JOINERY DETAILS                               |
| 21-26108             | GR               | SD-AR-8104               | JOINERY DETAILS                               |
| 21-26108             | GR               | SD-AR-8201               | SIGNAGE - SCHEDULE                            |
| . LANDSCAPE -        |                  |                          | La                                            |
| 21-26108             | GR               | SD-LA-001                | GA                                            |
| 21-26108             | GR               | SD-LA-002                | PLANTING SCHEDULE AND FINISHES PALETTE        |
| 21-26108             | GR               | SD-LA-003                | AVILABLE PLAYSPACE                            |
| 21-26108             | GR               | SD-LA-0020               | LEGEND AND FINISHES SCHEDULE                  |
| 21-26108<br>21-26108 | GR<br>GR         | SD-LA-0030<br>SD-LA-0040 | HARDSCAPE AND SOFTSCAPE PALETTE SITE KEY PLAN |
| 21-26108             | GR               | SD-LA-0040<br>SD-LA-1000 | SITE PLAN                                     |
| 21-26108             | GR               | SD-LA-1000<br>SD-LA-1001 | TREE PROTECTION PLAN                          |
| 21-26108             | GR               | SD-LA-1001               | DEMOLITION PLAN                               |
| 21-26108             | GR               | SD-LA-1002<br>SD-LA-1003 | AVAILABLE PLAY SPACE AREA                     |
| 21-26108             | GR               | SD-LA-1003               | GENERAL ARRANGEMENT (SHEET 1 OF 3)            |
| 21-26108             | GR               | SD-LA-1102               | GENERAL ARRANGEMENT (SHEET 2 OF 3)            |
| 21-26108             | GR               | SD-LA-1103               | GENERAL ARRANGEMENT (SHEET 3 OF 3)            |
|                      | GR               | SD-LA-5001               | HARDSCAPE DETAILS                             |
| 21-26108             |                  |                          |                                               |
| 21-26108<br>21-26108 | GR               | SD-LA-5002               | SOFTSCAPE DETAILS (SHEET 1 OF 2)              |

|                 | LOCATION      |            | WING INDEX - SD                          |
|-----------------|---------------|------------|------------------------------------------|
| PROJECT No.     | LOCATION CODE | SHEET      | TITLE                                    |
| 3. CIVIL - SD   | JUDE          | JIILLI     | 1                                        |
| 21-26108        | GR            | SD-CI-1010 | STORMWATER DRAINAGE PLAN                 |
| 21-26108        | GR            | SD-CI-1015 | STORMWATER DRAINAGE DETAILS              |
| 21-26108        | GR            | SD-CI-1016 | STORMWATER DRAINAGE DETAILS              |
| 21-26108        | GR            | SD-CI-1020 | PAVEMENT PLAN                            |
| 21-26108        | GR            | SD-CI-1025 | PAVEMENT DETAILS                         |
| 21-26108        | GR            | SD-CI-1130 | EARTHWORKS PLAN                          |
| 21-26108        | GR            | SD-CI-1135 | EROSION AND SEDIMENT CONTROL PLAN        |
| 21-26108        | GR            | SD-CI-1136 | EROSION AND SEDIMENT CONTROL DETAILS     |
| 4. STRUCTURAL   |               |            |                                          |
| 21-26108        | GR            | SD-ST-0001 | STRUCTURAL NOTES - SHEET 1               |
| 21-26108        | GR            | SD-ST-0002 | STRUCTURAL NOTES - SHEET 2               |
| 21-26108        | GR            | SD-ST-0003 | STRUCTURAL NOTES - SHEET 3               |
| 21-26108        | GR            | SD-ST-1050 | STANDARD JOINT DETAILS                   |
| 21-26108        | GR            | SD-ST-2000 | LEVEL 1 - FLOOR PLAN                     |
| 21-26108        | GR            | SD-ST-2001 | LEVEL 2 - FLOOR PLAN                     |
| 21-26108        | GR            | SD-ST-2050 | CONCRETE DETAILS - SHEET 1               |
| 21-26108        | GR            | SD-ST-2051 | CONCRETE DETAILS - SHEET 2               |
| 21-26108        | GR            | SD-ST-3000 | ROOF STEEL MARKING PLAN                  |
| 21-26108        | GR            | SD-ST-3010 | ROOF STEEL MARKING SECTIONS - SHEET 1    |
| 21-26108        | GR            | SD-ST-3011 | ROOF STEEL MARKING SECTIONS - SHEET 2    |
| 21-26108        | GR            | SD-ST-3012 | ROOF STEEL MARKING SECTIONS - SHEET 3    |
| 21-26108        | GR            | SD-ST-3050 | STEEL DETAILS                            |
| 5. HYDRAULICS   | -SD           |            |                                          |
| 21-26108        | GR            | HY-0002    | GENERAL NOTES AND LEGEND                 |
| 21-26108        | GR            | HY-0003    | DETAILS AND SCHEMATICS                   |
| 21-26108        | GR            | HY-1001    | SITE PLAN                                |
| 21-26108        | GR            | HY-1002    | LEVEL 1 - DRAINAGE                       |
| 21-26108        | GR            | HY-1003    | LEVEL 1 - WATER, GAS AND FIRE SERVICES   |
| 21-26108        | GR            | HY-2001    | LEVEL 2 - DRAINAGE                       |
| 21-26108        | GR            | HY-2002    | LEVEL 2 - WATER, GAS AND FIRE SERVICES   |
| 21-26108        | GR            | HY-3001    | ROOF LEVEL - DRAINAGE                    |
| 6. ELECTRICAL - |               |            |                                          |
| 21-26108        | GR            | EL-0001    | ELECTRICAL LEGEND AND NOTES              |
| 21-26108        | GR            | EL-0002    | SECURITY LEGEND                          |
| 21-26108        | GR            | EL-0010    | PERFORMANCE SPECIFICATION NOTES 1 OF 2   |
| 21-26108        | GR            | EL-0011    | PERFORMANCE SPECIFICATION NOTES 2 0F 2   |
| 21-26108        | GR            | EL-1000    | SITE RETICULATION PLAN                   |
| 21-26108        | GR            | EL-2001    | POWER & COMMS PLAN - LEVEL 1             |
| 21-26108        | GR            | EL-2002    | POWER & COMMS PLAN - LEVEL 2             |
| 21-26108        | GR            | EL-2101    | LIGHTING & FIRE DETECTION PLAN - LEVEL 1 |
| 21-26108        | GR            | EL-2102    | LIGHTING & FIRE DETECTION PLAN - LEVEL 2 |
| 21-26108        | GR            | EL-2201    | SECURITY PLAN - LEVEL 1                  |
| 21-26108        | GR            | EL-2202    | SECURITY PLAN - LEVEL 2                  |
| 21-26108        | GR            | EL-3001    | LV SINGLE LINE DIAGRAMS                  |
| 21-26108        | GR            | EL-3002    | BLOCK DIAGRAMS                           |
| 21-26108        | GR            | EL-3003    | LIGHTING CONTROL & FIRE DETECTION SLD    |
| 7. MECHANICAL   |               |            | I                                        |
| 21-26108        | GR            | ME-0001    | GENERAL NOTES AND LEGEND                 |
| 21-26108        | GR            | ME-1001    | MECHANICAL SERVICES PLAN - LEVEL 1       |
| 21-26108        | GR            | ME-2001    | MECHANICAL SERVICES PLAN - LEVEL 2       |
| 21-26108        | GR            | ME-3001    | MECHANICAL SERVICES PLAN - ROOF LEVEL    |