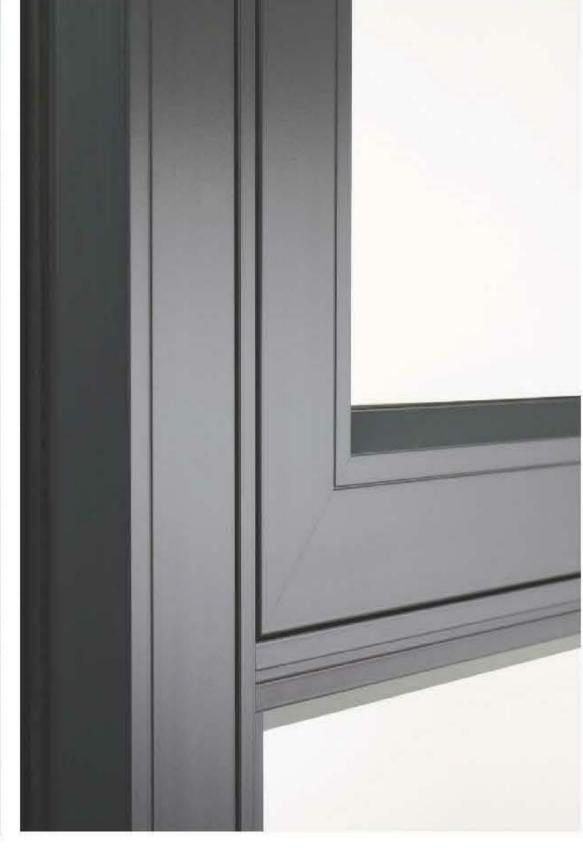

Pinboard feature walls to homebases and breakout spaces

Clear anodised aluminium framing to glazing

Metal pan ceiling to homebases

Laminate finish to amphitheatre steps

Nominated /

Metal deck roofing Colour: Colorbond Surfmist