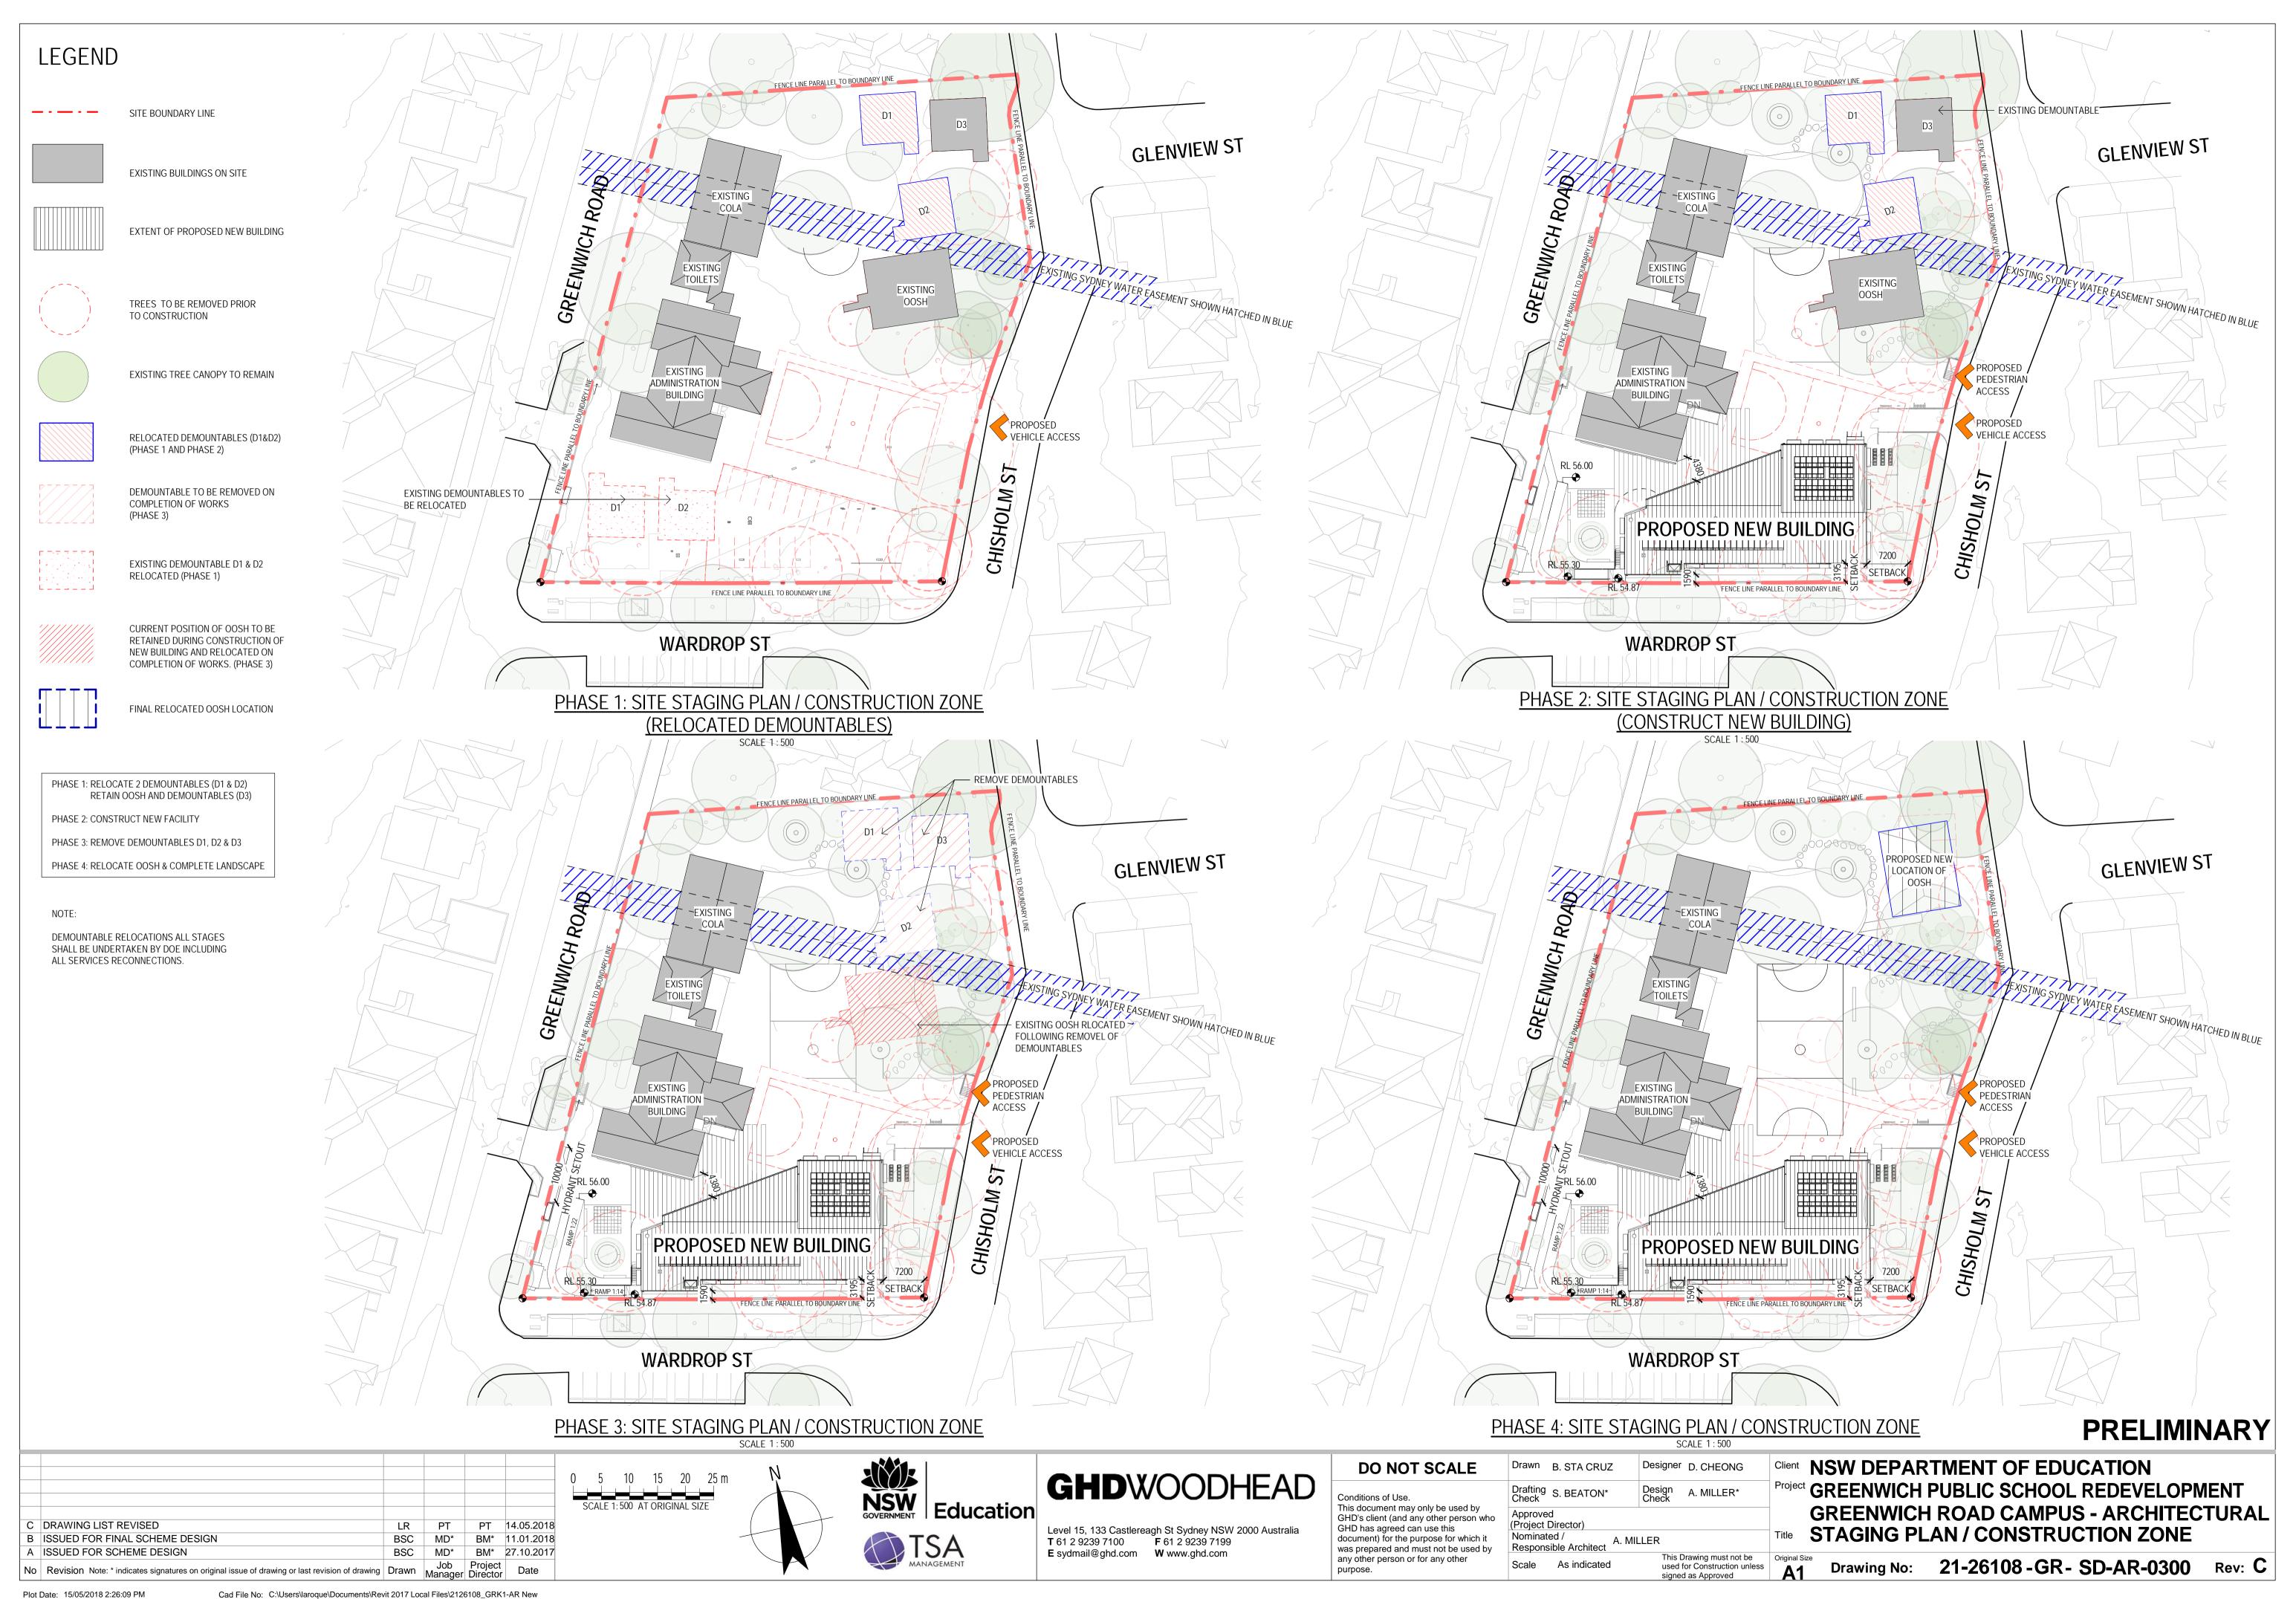

### **DEVELOPMENT APPLICATION**

| Е  | ISSUED FOR DEVELOPMENT APPLICATION                                                             | BSC   | MD*            | BM*                 | 29.11.2017 |
|----|------------------------------------------------------------------------------------------------|-------|----------------|---------------------|------------|
| D  | ISSUED FOR DEVELOPMENT APPLICATION                                                             | BSC   | MD*            | BM*                 | 16.10.2017 |
| С  | DEVELOPMENT APPLICATION ISSUED FOR REVIEW                                                      | BSC   | MD             | ВМ                  | 29.09.2017 |
| В  | ISSUED FOR REVIEW                                                                              | LL    | MD             | ВМ                  | 12.09.2017 |
| Α  | ISSUED FOR REVIEW                                                                              | L.L   | P.M            | M.W                 | 23.08.2017 |
| No | Revision Note: * indicates signatures on original issue of drawing or last revision of drawing | Drawn | Job<br>Manager | Project<br>Director | Date       |

## NSW Education TSA

## **GHD**WOODHEAD

Level 15, 133 Castlereagh St Sydney NSW 2000 Australia **T** 61 2 9239 7100 **F** 61 2 9239 7199 E sydmail@ghd.com W www.ghd.com

| Conditions of Use.                     |
|----------------------------------------|
| This document may only be used by      |
| GHD's client (and any other person who |
| GHD has agreed can use this            |
| document) for the purpose for which it |
| was prepared and must not be used by   |
| any other person or for any other      |
| purpose.                               |
|                                        |

DO NOT SCALE

|   | Drawn                 | L.LANEGRA      | Designer        | D.CHEONG  |
|---|-----------------------|----------------|-----------------|-----------|
|   | Drafting<br>Check     | A. MACLEAN*    | Design<br>Check | A.MILLER* |
| 0 | Approve<br>(Project I | d<br>Director) |                 |           |
|   | Nominat<br>Respons    | ed / A. MIL    | LER             |           |

Scale 1:100

Client NSW DEPARTMENT OF EDUCATION Project GREENWICH PUBLIC SCHOOL REDEVELOPMENT **GREENWICH ROAD CAMPUS - ARCHITECTURAL** Title GENERAL ARRANGEMENT - ROOF This Drawing must not be used for Construction unless Original Size

Drawing No: 21-26108 - GR - DA-AR-2103 Rev: E