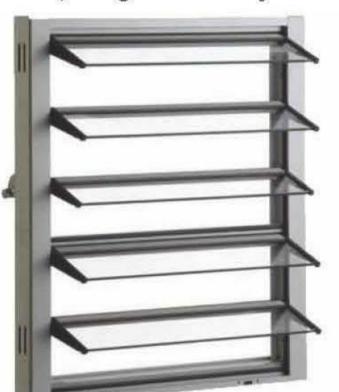

M.W 23.08.2017

1000 2000 3000 4000 5000mm

Fibre cement for external cladding Colour: White, Beige and Grey

Louvre windows to homebases

Powderocated steel shroud to windows

Powdercoated perforated metal to

angled awnings above windows