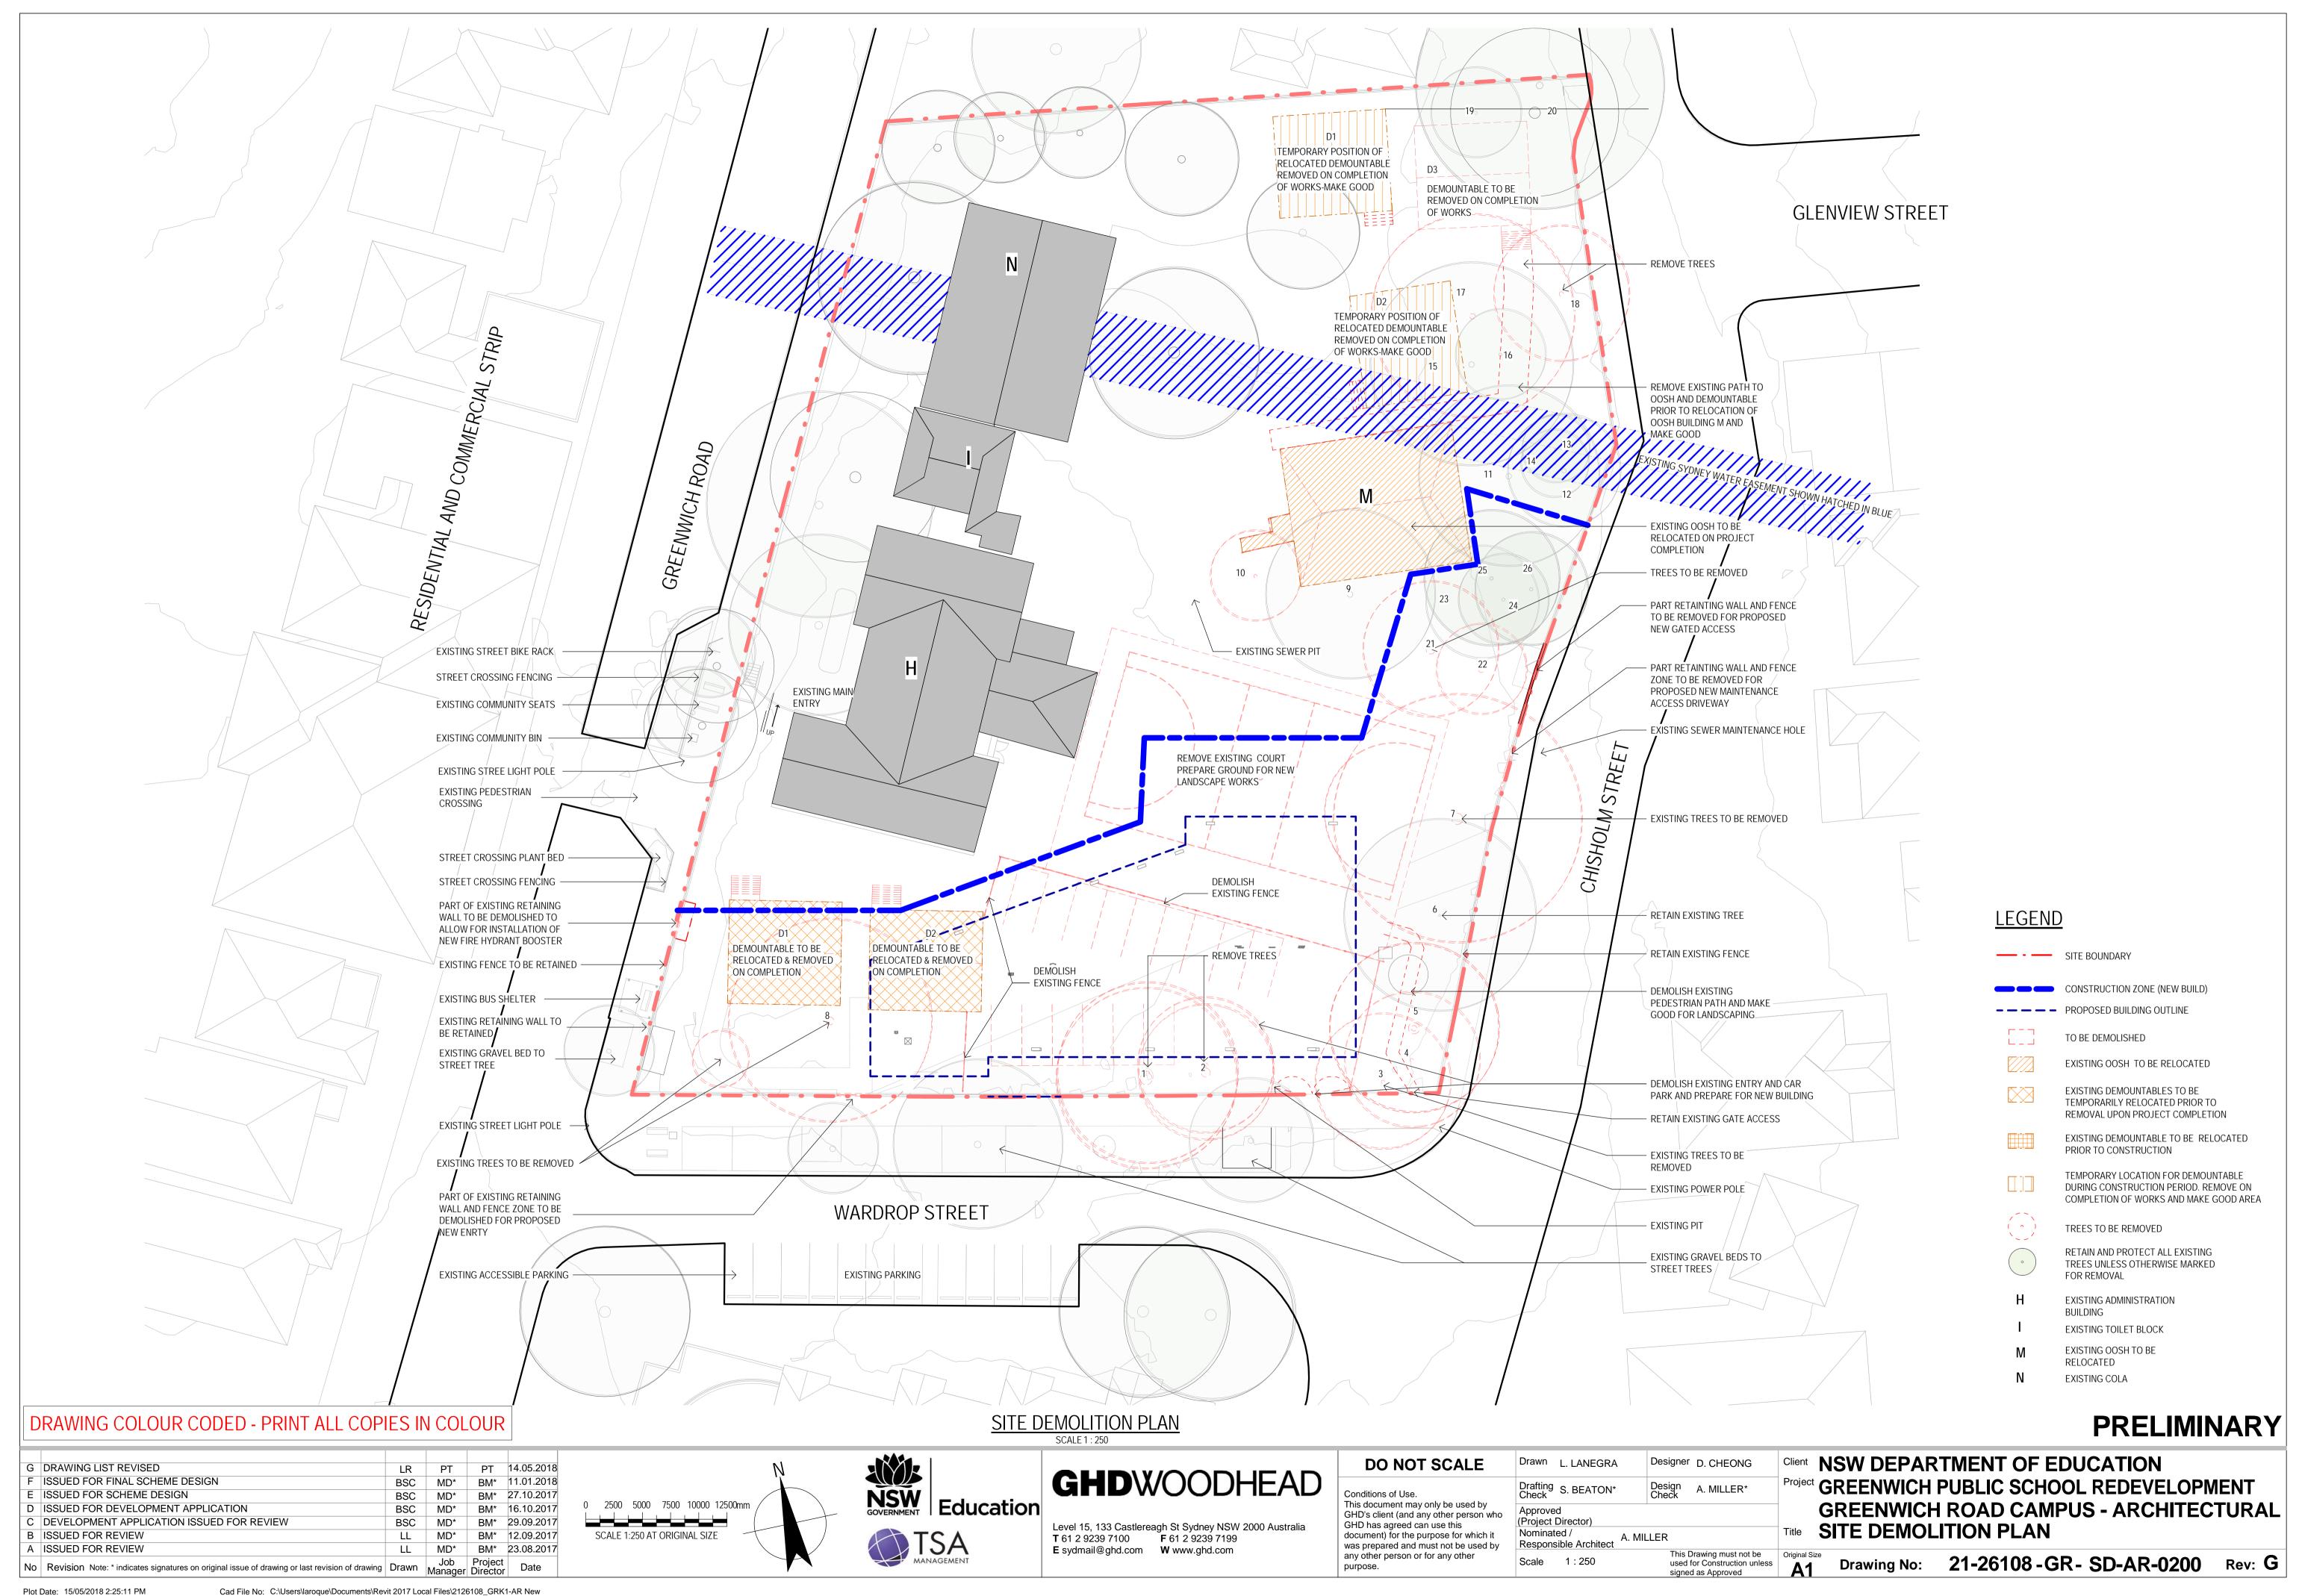

#### DRAWING COLOUR CODED - PRINT ALL COPIES IN COLOUR

E ISSUED FOR DEVELOPMENT APPLICATION D ISSUED FOR DEVELOPMENT APPLICATION C DEVELOPMENT APPLICATION ISSUED FOR REVIEW B ISSUED FOR REVIEW A ISSUED FOR REVIEW No Revision Note: \* indicates signatures on original issue of drawing or last revision of drawing Drawn

**GHD**WOODHEAD

Level 15, 133 Castlereagh St Sydney NSW 2000 Australia **T** 61 2 9239 7100 **F** 61 2 9239 7199 **E** sydmail@ghd.com **W** www.ghd.com

|    | DO NOT SCALE                                                             |
|----|--------------------------------------------------------------------------|
| _  | onditions of Use.                                                        |
|    | nis document may only be used by<br>HD's client (and any other person wh |
|    | HD has agreed can use this                                               |
|    | ocument) for the purpose for which it                                    |
|    | as prepared and must not be used by                                      |
| ar | ny other person or for any other                                         |

Drawn L.LANEGRA Designer D.CHEONG (Project Director) Nominated / Responsible Architect

used for Construction unless

Client NSW DEPARTMENT OF EDUCATION Project GREENWICH PUBLIC SCHOOL REDEVELOPMENT **GREENWICH ROAD CAMPUS - ARCHITECTURAL** LOCATION PLAN AND LIST OF DRAWINGS

Drawing No: 21-26108 - GR - DA-AR-0000 Rev: E

Plot Date: 26/03/2018 5:10:30 PM Cad File No: C:\Users\msloane\Documents\Revit 2017 Local Files\2126108\_GRK1-AR New Building\_msloane.rvt

VIEW FROM GREENWICH ROAD