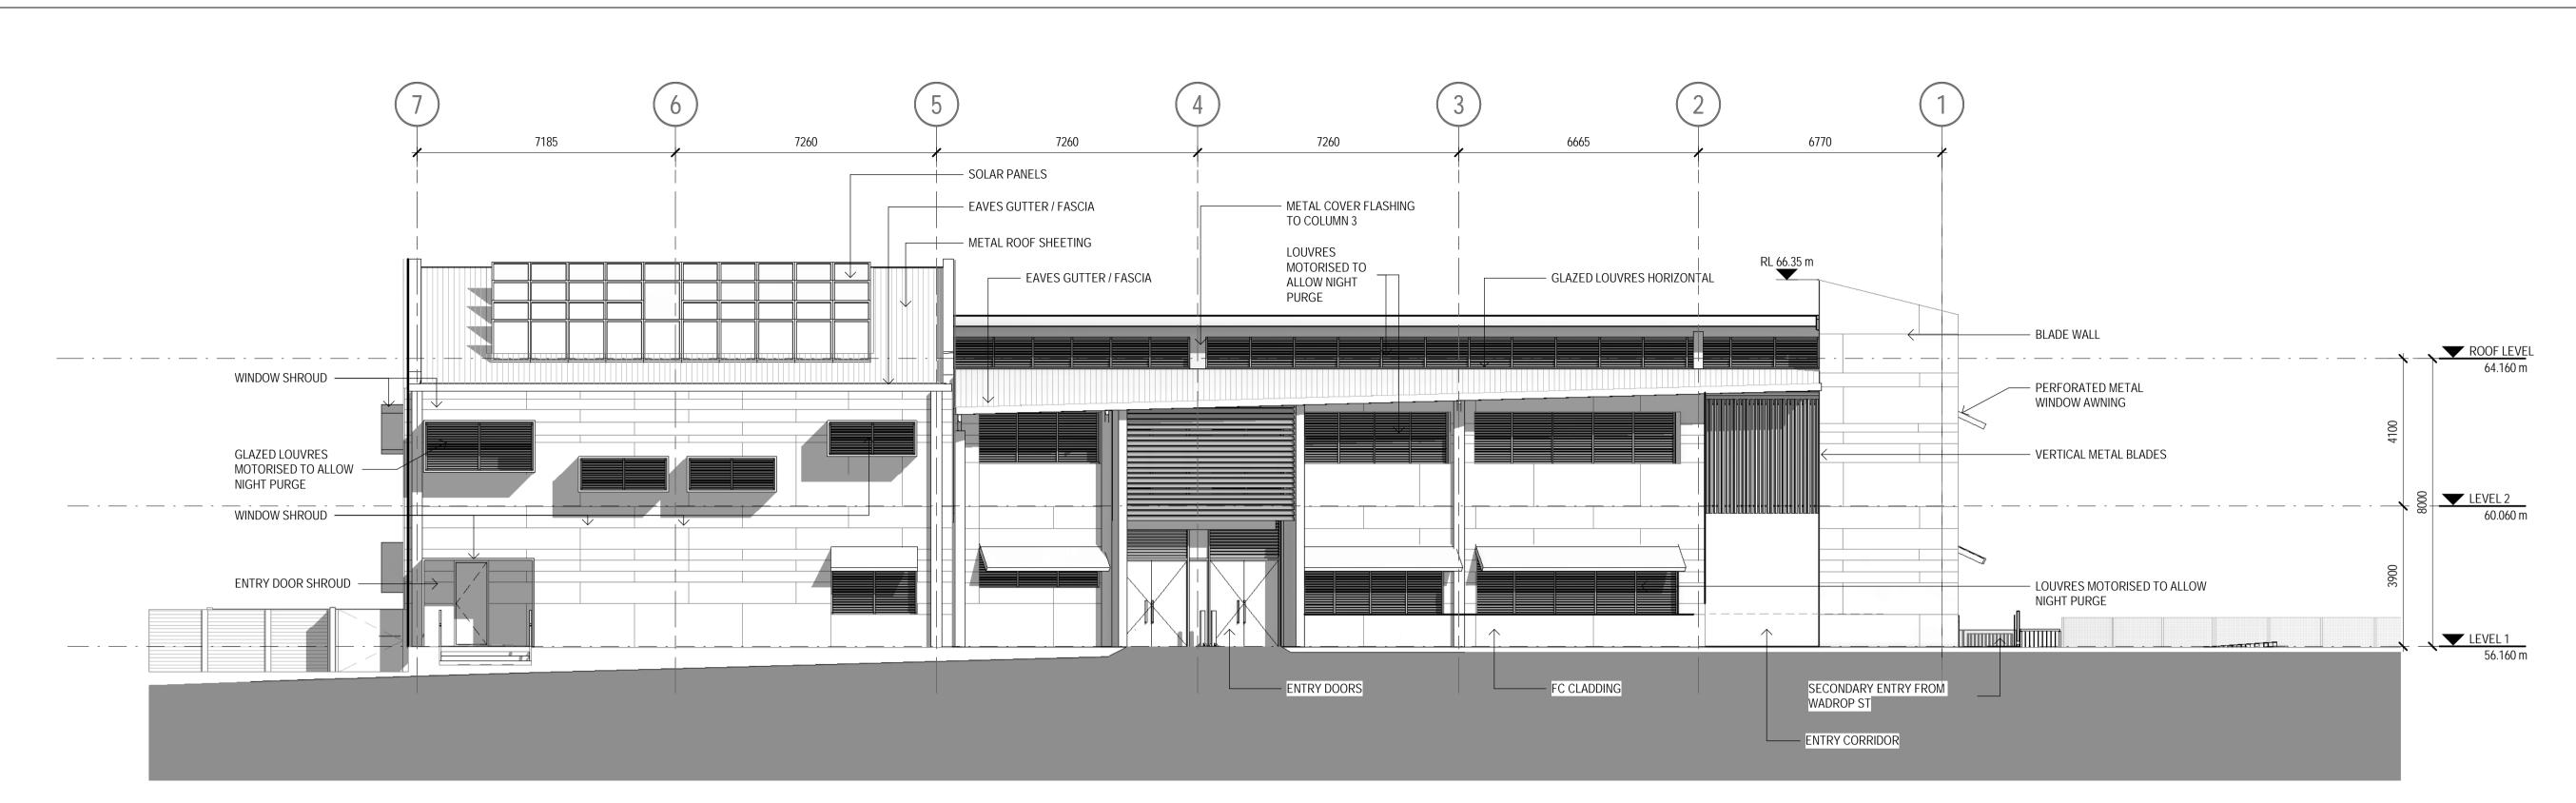

Scale 1:100

Client NSW DEPARTMENT OF EDUCATION Project GREENWICH PUBLIC SCHOOL REDEVELOPMENT **GREENWICH ROAD CAMPUS - ARCHITECTURAL** Title NORTH & SOUTH ELEVATIONS

Drawing No: 21-26108 - GR - DA-AR-3000 Rev: E