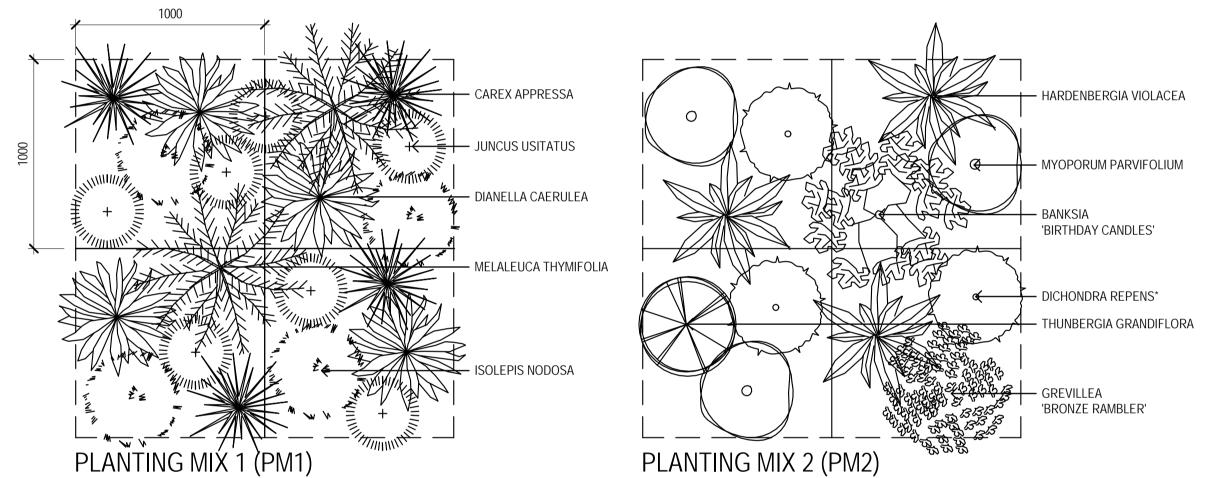

| TUSSOCK SEDGE         | 150 mm   | 400 mm           | 2                | 5        |







SWAMP BANKSIA

SYNTHETIC TURF



'BIRTHDAY CANDLES'



TUSSOCK SEDGE







BLUE FLAX LILY THYME HONEY MYRTLE

MYOPORUM PARVIFOLIUM CREEPING BOOBIALLA







GREVILLEA "BRONZE RAMBLER"











CONCRETE STEPPING STONE PATH

TREE PIT/ RESIN BOUND GRAVEL



NATURE PLAY - CLIMBING AND BALANCING LOGS





**DEVELOPMENT APPLICATION** 

PLANTING MATRIX DETAILS

SCALE 1: 20

| Е  | ISSUED FOR DEVELOPMENT APPLICATION                                                             | JG    | MD*            | BM*     | 20.12.17 |
|----|------------------------------------------------------------------------------------------------|-------|----------------|---------|----------|
| D  | ISSUED FOR DEVELOPMENT APPLICATION                                                             | JG    | MD*