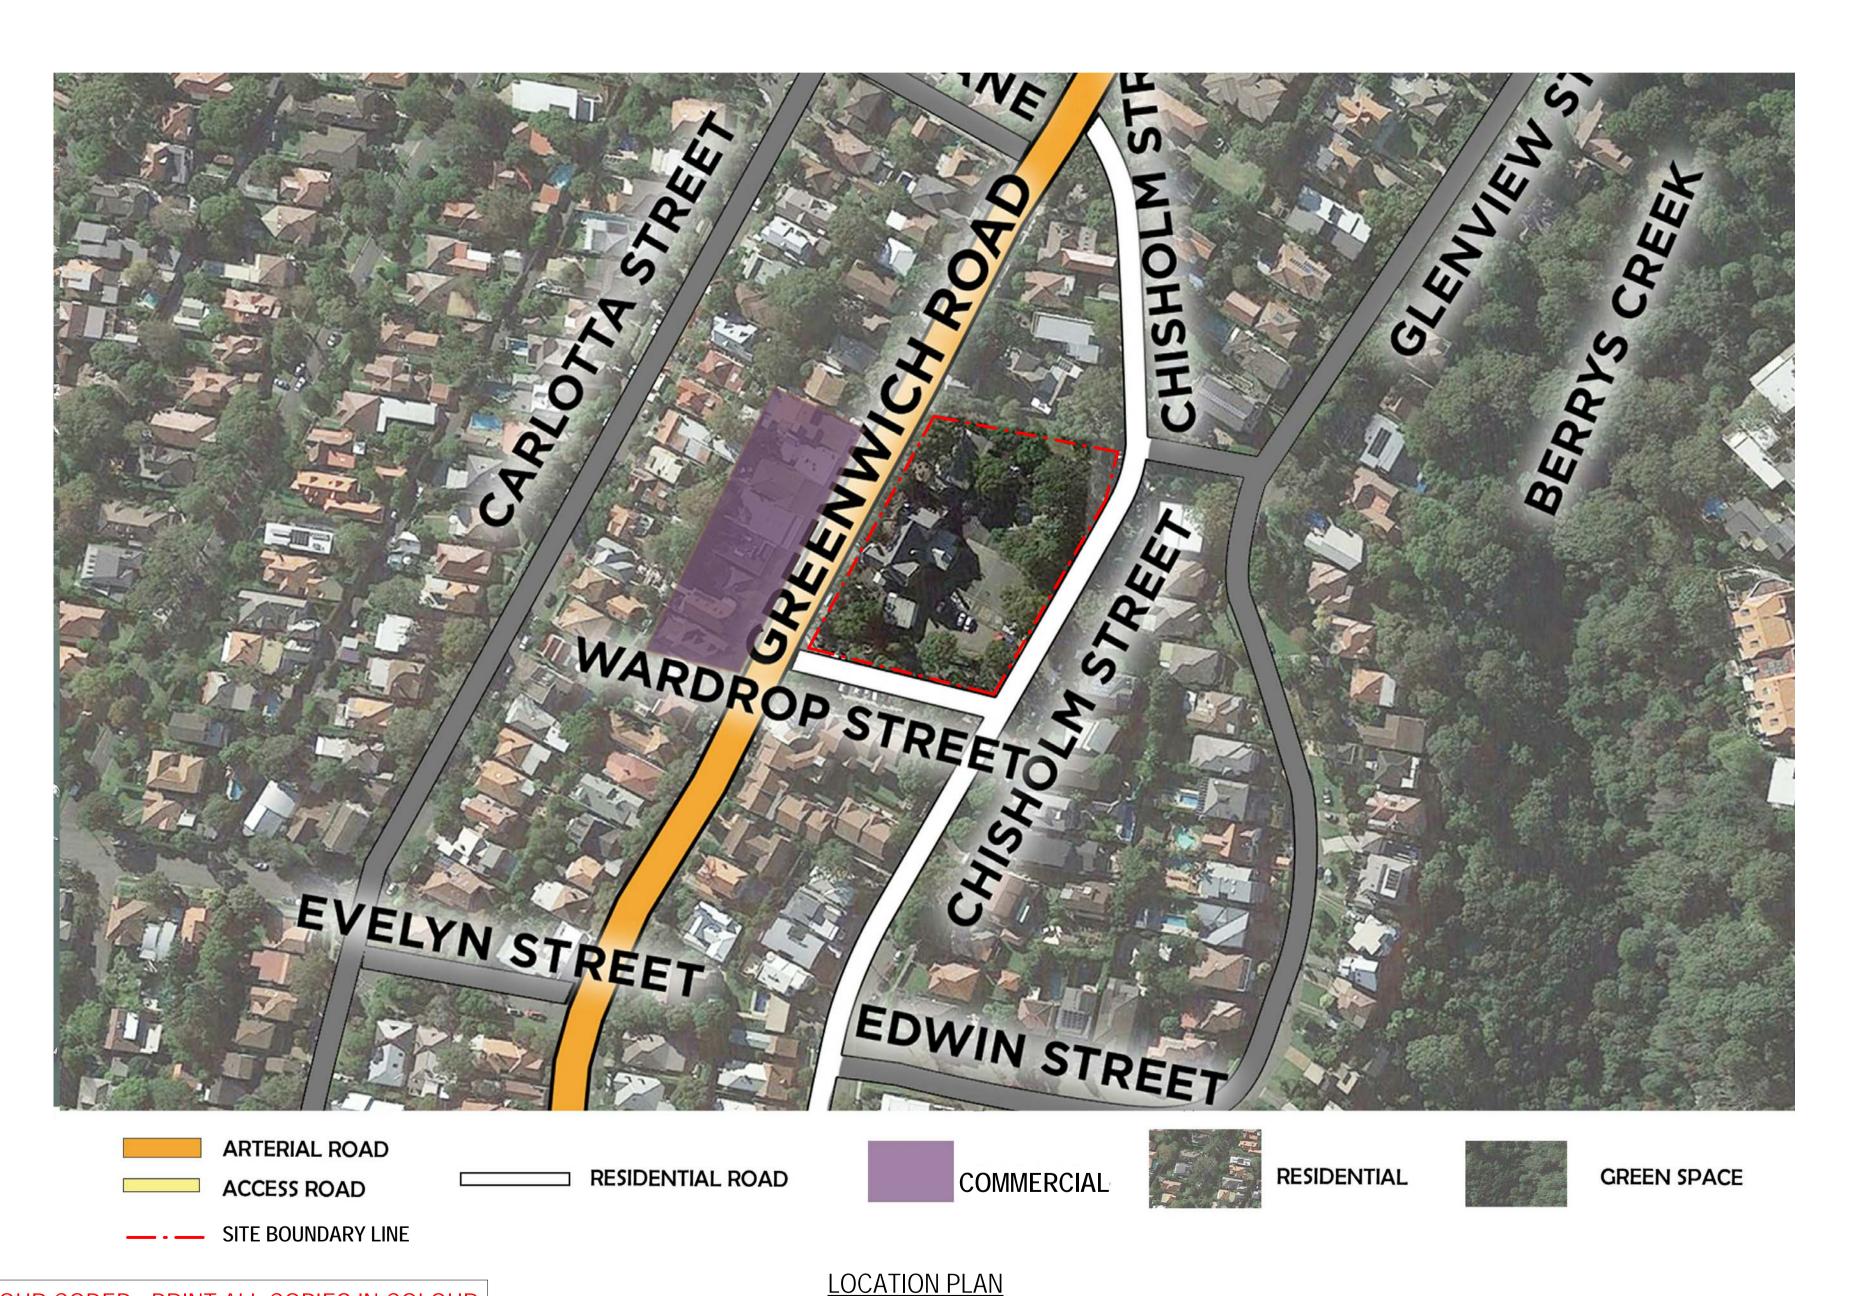

# NSW DEPARTMENT OF EDUCATION GREENWICH PUBLIC SCHOOL REDEVELOPMENT

70A GREENWICH ROAD, GREENWICH

# NSW DEPARTMENT OF EDUCATION GREENWICH PUBLIC SCHOOL REDEVELOPMENT

70A GREENWICH ROAD, GREENWICH

| PROJECT No.          | LOCATION<br>CODE | SHEET                    | TITLE                                         |
|----------------------|------------------|--------------------------|-----------------------------------------------|
| . ARCHITECTUR        |                  | JIILLI                   | IIIEE                                         |
| 21-26108             | GR               | SD-AR-0000               | COVER SHEET AND LIST OF DRAWINGS              |
| 21-26108             | GR               | SD-AR-0001               | LOCATION/EXISTING SITE PLAN                   |
| 21-26108             | GR               | SD-AR-0011               | SITE ANALYSIS                                 |
| 21-26108             | GR               | SD-AR-0050               | NOTIFICATION DRAWING                          |
| 21-26108             | GR               | SD-AR-0200               | SITE DEMOLITION PLAN                          |
| 21-26108             | GR               | SD-AR-0300               | STAGING PLAN / CONSTRUCTION ZONE              |
| 21-26108             | GR               | SD-AR-0500               | PHOTOMONTAGE                                  |
| 21-26108             | GR               | SD-AR-1000               | SITE PLAN / SITE SETOUT PLAN                  |
| 21-26108             | GR               | SD-AR-1010               | SITE ELEVATIONS STREETSCAPE - SHEET 1         |
| 21-26108             | GR               | SD-AR-2000               | FLOOR PLAN - LEVEL 1                          |
| 21-26108             | GR               | SD-AR-2001               | FLOOR PLAN - LEVEL 2                          |
| 21-26108             | GR               | SD-AR-2004               | ROOF PLAN                                     |
| 21-26108             | GR               | SD-AR-2100               | ROOM AREA SCHEDULE                            |
| 21-26108             | GR               | SD-AR-2300               | LEVEL 1 FLOOR FINISHES PLAN                   |
| 21-26108             | GR               | SD-AR-2301               | LEVEL 2 FLOOR FINISHES PLAN                   |
| 21-26108             | GR               | SD-AR-2350               | LEVEL 1 WALL FINISHES PLAN                    |
| 21-26108<br>21-26108 | GR<br>GR         | SD-AR-2351<br>SD-AR-2400 | LEVEL 2 WALL FINISHES PLAN LEVEL 1 FF&E PLAN  |
| 21-26108             | GR               | SD-AR-2400<br>SD-AR-2401 | LEVEL 2 FF&E PLAN                             |
| 21-26108             | GR               | SD-AR-2500               | LEVEL 1 REFLECTED CEILING PLAN                |
| 21-26108             | GR               | SD-AR-2501               | LEVEL 2 REFLECTED CEILING PLAN                |
| 21-26108             | GR               | SD-AR-2601               | LEVEL 1 - ACOUSTIC WALL TYPE                  |
| 21-26108             | GR               | SD-AR-2602               | LEVEL 2 - ACOUSTIC WALL TYPE                  |
| 21-26108             | GR               | SD-AR-3000               | NORTH & SOUTH ELEVATIONS                      |
| 21-26108             | GR               | SD-AR-3001               | EAST & WEST ELEVATIONS                        |
| 21-26108             | GR               | SD-AR-3100               | BUILDING SECTIONS                             |
| 21-26108             | GR               | SD-AR-4000               | TYPICAL DETAIL WALL SECTIONS                  |
| 21-26108             | GR               | SD-AR-4001               | STAIR DETAILS                                 |
| 21-26108             | GR               | SD-AR-4510               | LIFT DETAIL                                   |
| 21-26108             | GR               | SD-AR-5000               | BUILDING FABRIC FINISHES SCHEDULE             |
| 21-26108             | GR               | SD-AR-5100               | WINDOW SCHEDULE                               |
| 21-26108             | GR               | SD-AR-5101               | WINDOW TYPE DETAILS                           |
| 21-26108<br>21-26108 | GR<br>GR         | SD-AR-5300<br>SD-AR-5301 | DOOR TYPE SCHEDULE  DOOR TYPE LEGEND          |
| 21-26108             | GR               | SD-AR-530 F              | PARTITION DETAILS                             |
| 21-20100             | GR ✓             |                          | INTERNAL - FF&EXCHEDULE                       |
| 21-26108             | GR               | SD-AR-7100               | SANITARY FIXTURES & EQUIPMENT SCHEDULE        |
| 21-26108             | GR               | SD-AR-7400               | UTILITY & WET AREAS PLAN & ELEVATIONS         |
| 21-26108             | GR               | SD-AR-8100               | JOINERY DETAILS                               |
| 21-26108             | GR               | SD-AR-8101               | JOINERY DETAILS                               |
| 21-26108             | GR               | SD-AR-8102               | JOINERY DETAILS                               |
| 21-26108             | GR               | SD-AR-8103               | JOINERY DETAILS                               |
| 21-26108             | GR               | SD-AR-8104               | JOINERY DETAILS                               |
| 21-26108             | GR               | SD-AR-8201               | SIGNAGE - SCHEDULE                            |
| . LANDSCAPE -        |                  |                          | La                                            |
| 21-26108             | GR               | SD-LA-001                | GA                                            |
| 21-26108             | GR               | SD-LA-002                | PLANTING SCHEDULE AND FINISHES PALETTE        |
| 21-26108             | GR               | SD-LA-003                | AVILABLE PLAYSPACE                            |
| 21-26108             | GR               | SD-LA-0020               | LEGEND AND FINISHES SCHEDULE                  |
| 21-26108<br>21-26108 | GR<br>GR         | SD-LA-0030<br>SD-LA-0040 | HARDSCAPE AND SOFTSCAPE PALETTE SITE KEY PLAN |
| 21-26108             | GR               | SD-LA-0040<br>SD-LA-1000 | SITE PLAN                                     |
| 21-26108             | GR               | SD-LA-1000<br>SD-LA-1001 | TREE PROTECTION PLAN                          |
| 21-26108             | GR               | SD-LA-1001               | DEMOLITION PLAN                               |
| 21-26108             | GR               | SD-LA-1002<br>SD-LA-1003 | AVAILABLE PLAY SPACE AREA                     |
| 21-26108             | GR               | SD-LA-1003               | GENERAL ARRANGEMENT (SHEET 1 OF 3)            |
| 21-26108             | GR               | SD-LA-1102               | GENERAL ARRANGEMENT (SHEET 2 OF 3)            |
| 21-26108             | GR               | SD-LA-1103               | GENERAL ARRANGEMENT (SHEET 3 OF 3)            |
|                      | GR               | SD-LA-5001               | HARDSCAPE DETAILS                             |
| 21-26108             |                  |                          |                                               |
| 21-26108<br>21-26108 | GR               | SD-LA-5002               | SOFTSCAPE DETAILS (SHEET 1 OF 2)              |