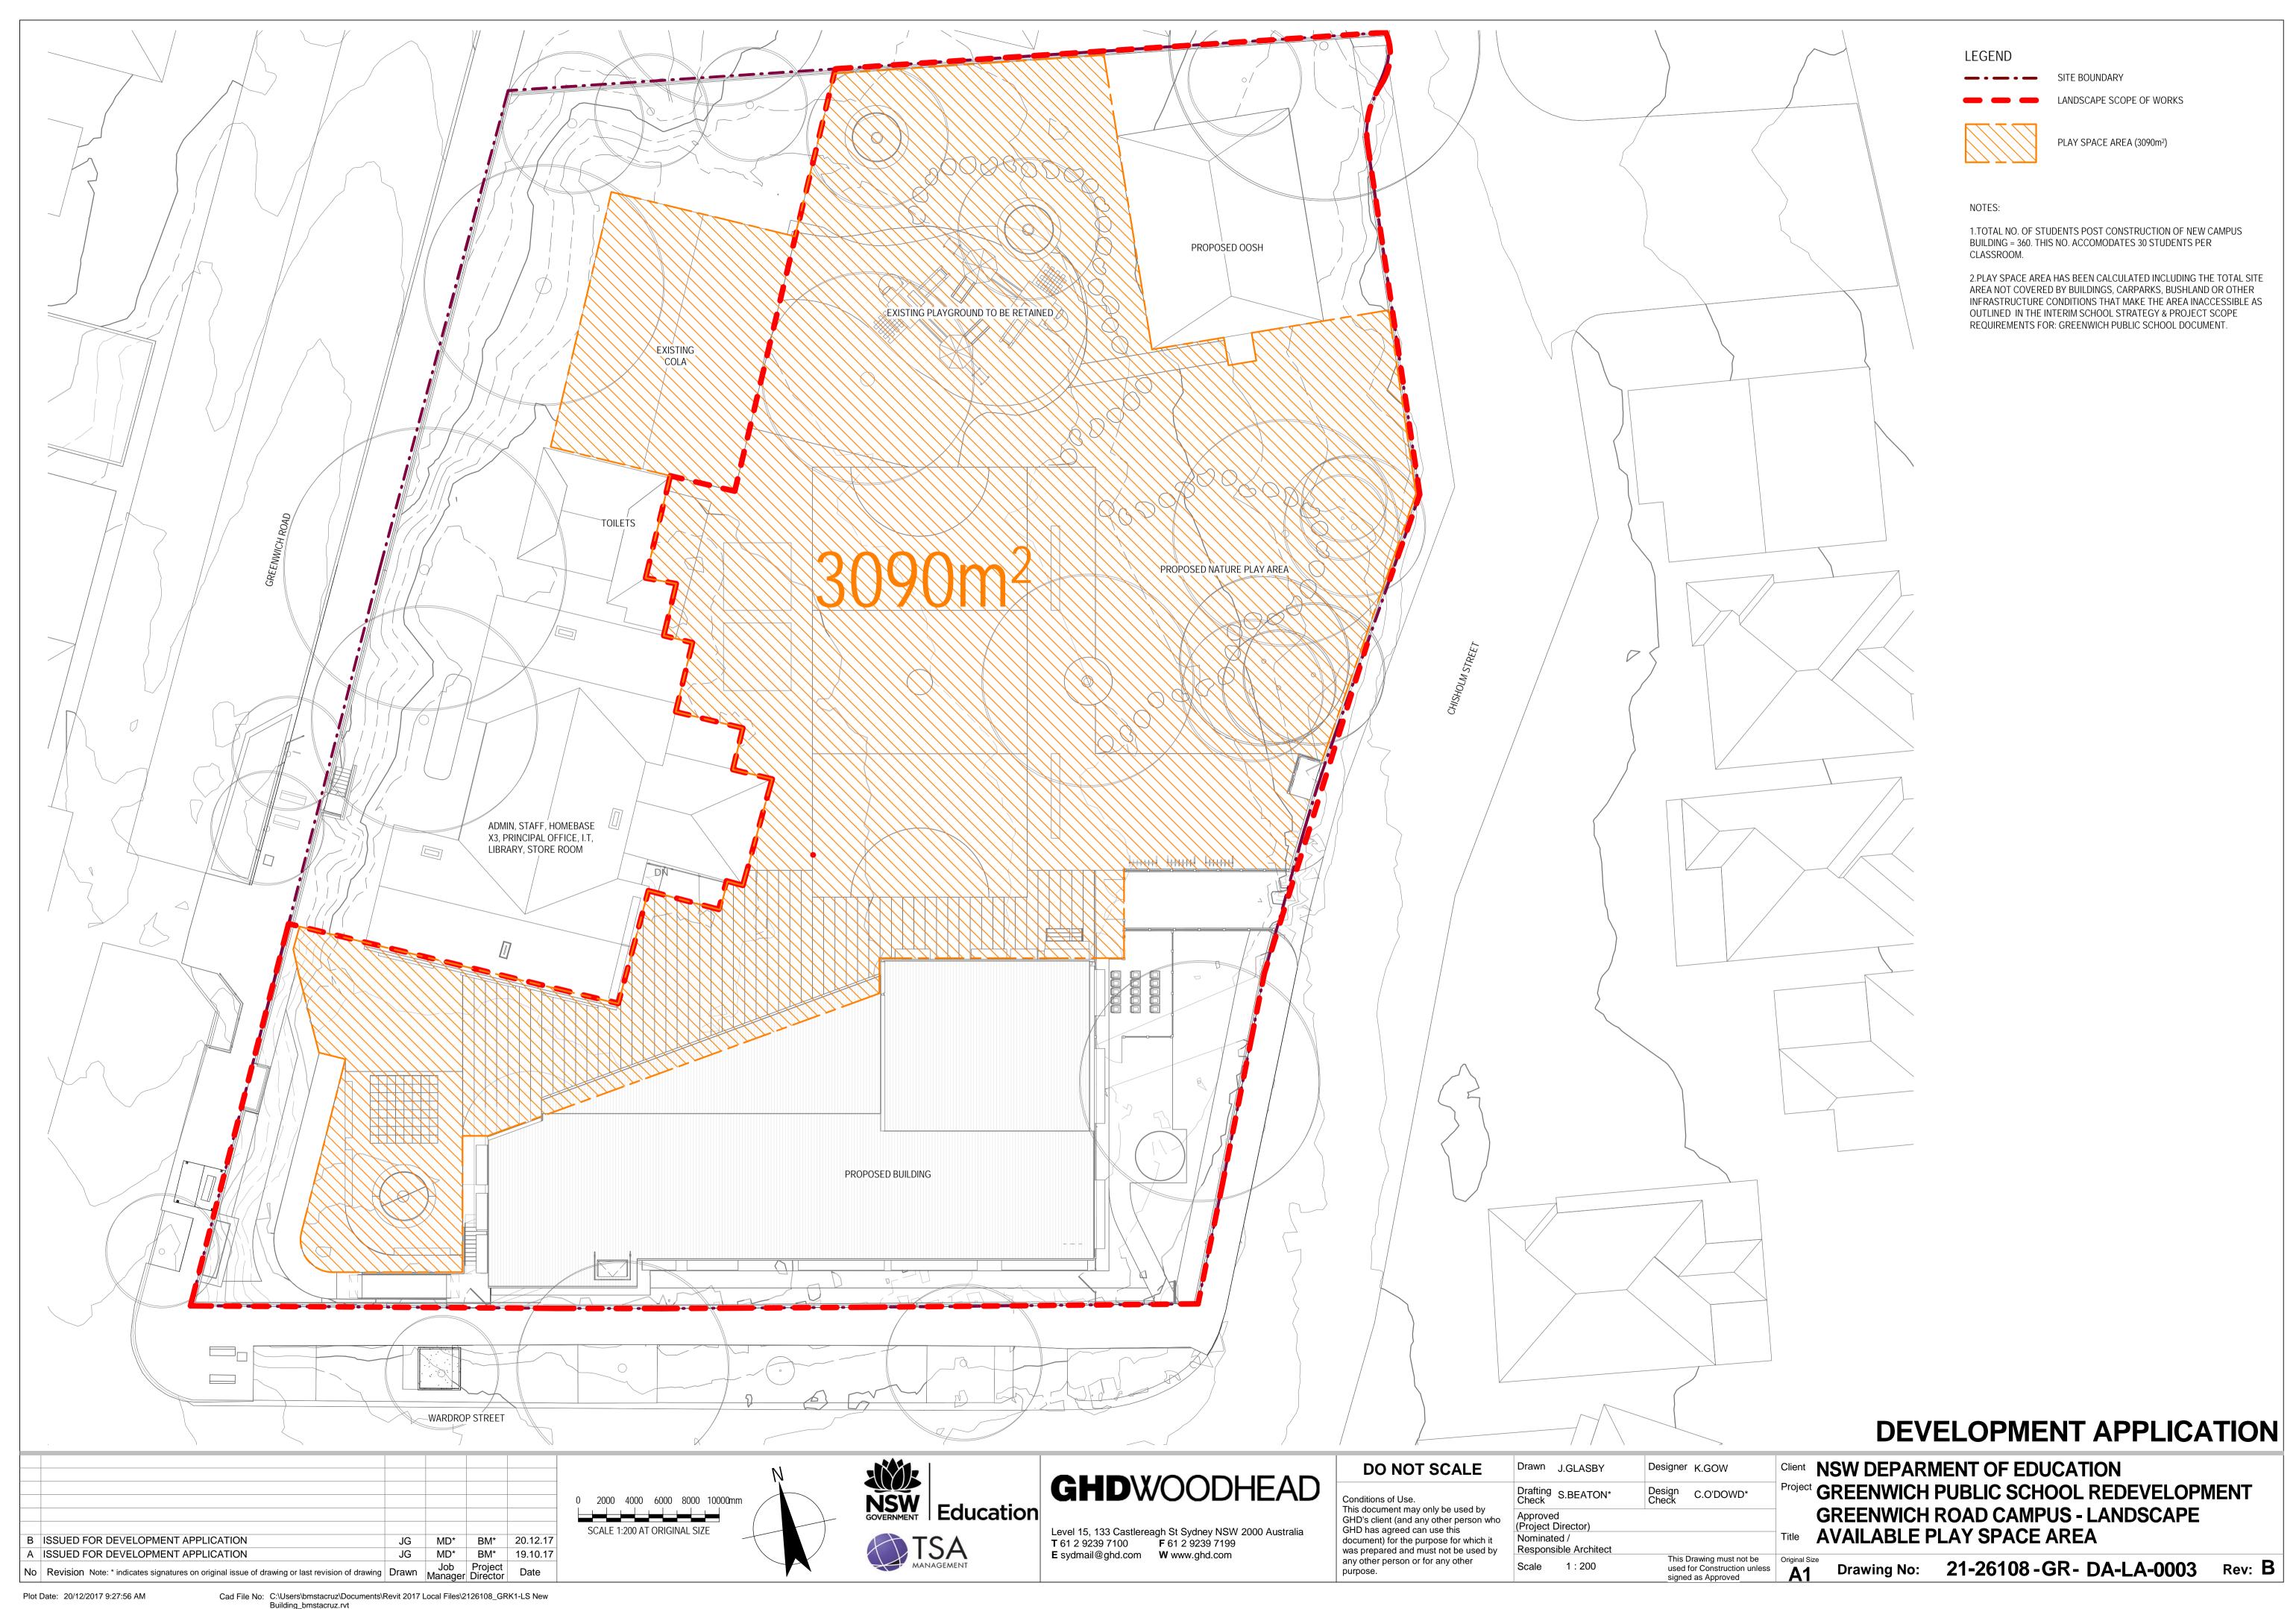

only be used by GHD's client (and any other person who GHD has agreed can use this document) for the purpose for which it was prepared and must not be used by any other person or for any other

| Orawn J.GLASBY               | Designer K.GOW   |
|------------------------------|------------------|
| Orafting S.BEATON*           | Design C.O'DOWD* |
| pproved<br>Project Director) |                  |
| lominated /                  |                  |

This Drawing must not be used for Construction unless signed as Approved

PLAY EQUIPMENT - BLOQX

Responsible Architect

Scale 1:20

Client NSW DEPARMENT OF EDUCATION Project GREENWICH PUBLIC SCHOOL REDEVELOPMENT **GREENWICH ROAD CAMPUS - LANDSCAPE** Title PLANTING SCHEDULE AND FINISHES PALETTE

Drawing No: 21-26108 - GR - DA-LA-0002 Rev: E