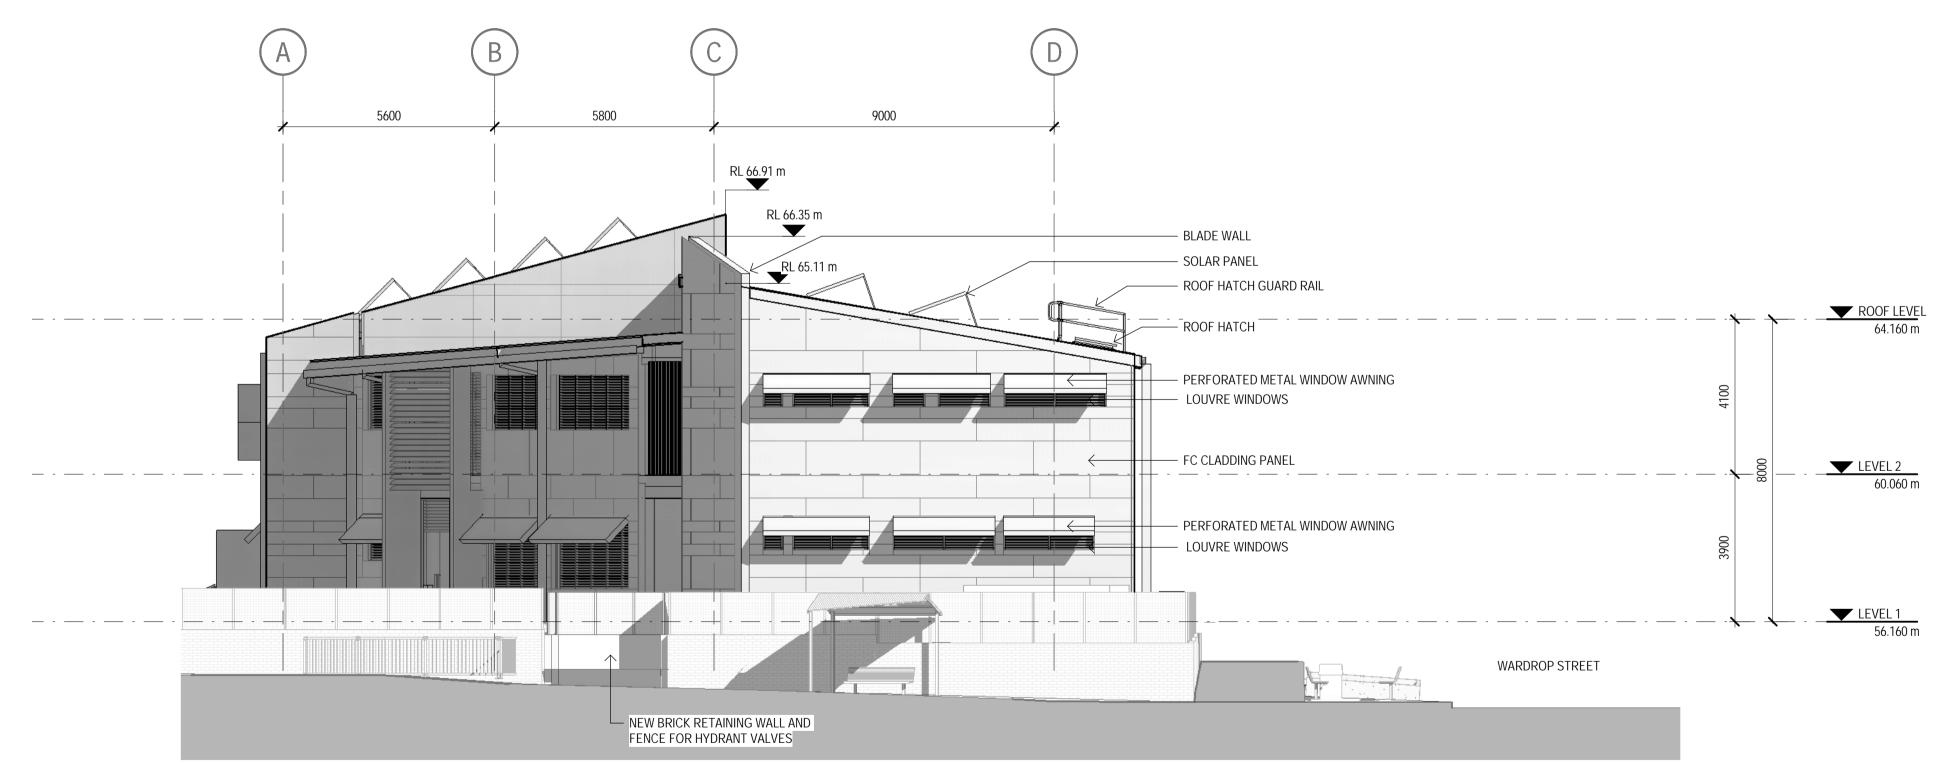

Scale 1:100

This Drawing must not be used for Construction unless Original Size

Client NSW DEPARTMENT OF EDUCATION

Project GREENWICH PUBLIC SCHOOL REDEVELOPMENT
GREENWICH ROAD CAMPUS - ARCHITECTURAL
Title EAST & WEST ELEVATIONS