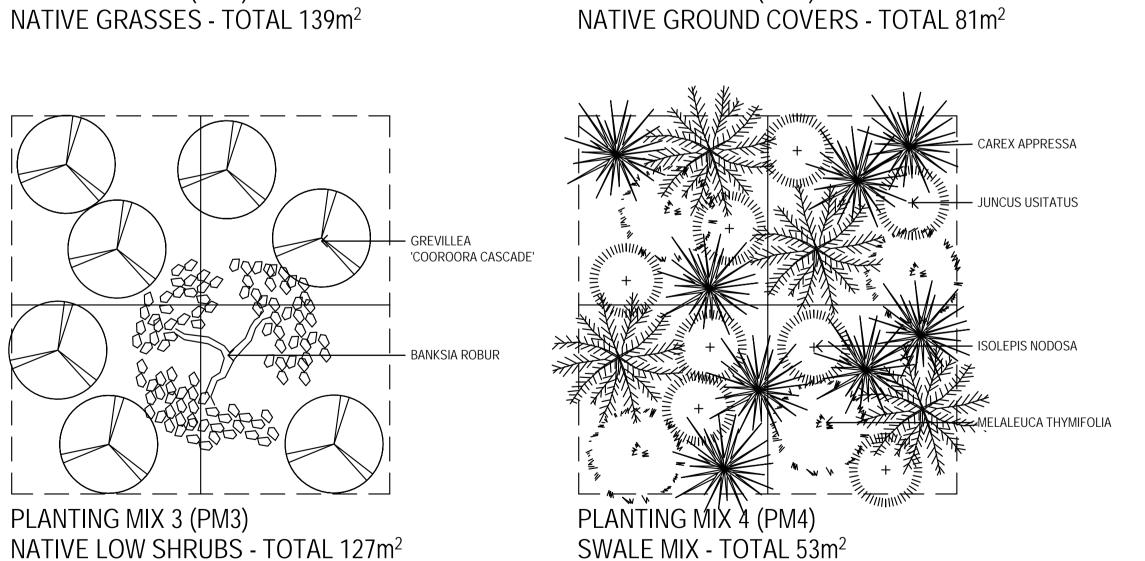

| TUSSOCK SEDGE         | 150 mm   | 400 mm           | 2                | 5        |







SWAMP BANKSIA

SYNTHETIC TURF



'BIRTHDAY CANDLES'



TUSSOCK SEDGE







BLUE FLAX LILY THYME HONEY MYRTLE

MYOPORUM PARVIFOLIUM CREEPING BOOBIALLA







GREVILLEA "BRONZE RAMBLER"











CONCRETE STEPPING STONE PATH

TREE PIT/ RESIN BOUND GRAVEL



NATURE PLAY - CLIMBING AND BALANCING LOGS





**DEVELOPMENT APPLICATION** 

PLANTING MATRIX DETAILS

SCALE 1: 20

| Е  | ISSUED FOR DEVELOPMENT APPLICATION                                                             | JG    | MD*            | BM*     | 20.12.17 |
|----|------------------------------------------------------------------------------------------------|-------|----------------|---------|----------|
| D  | ISSUED FOR DEVELOPMENT APPLICATION                                                             | JG    | MD*