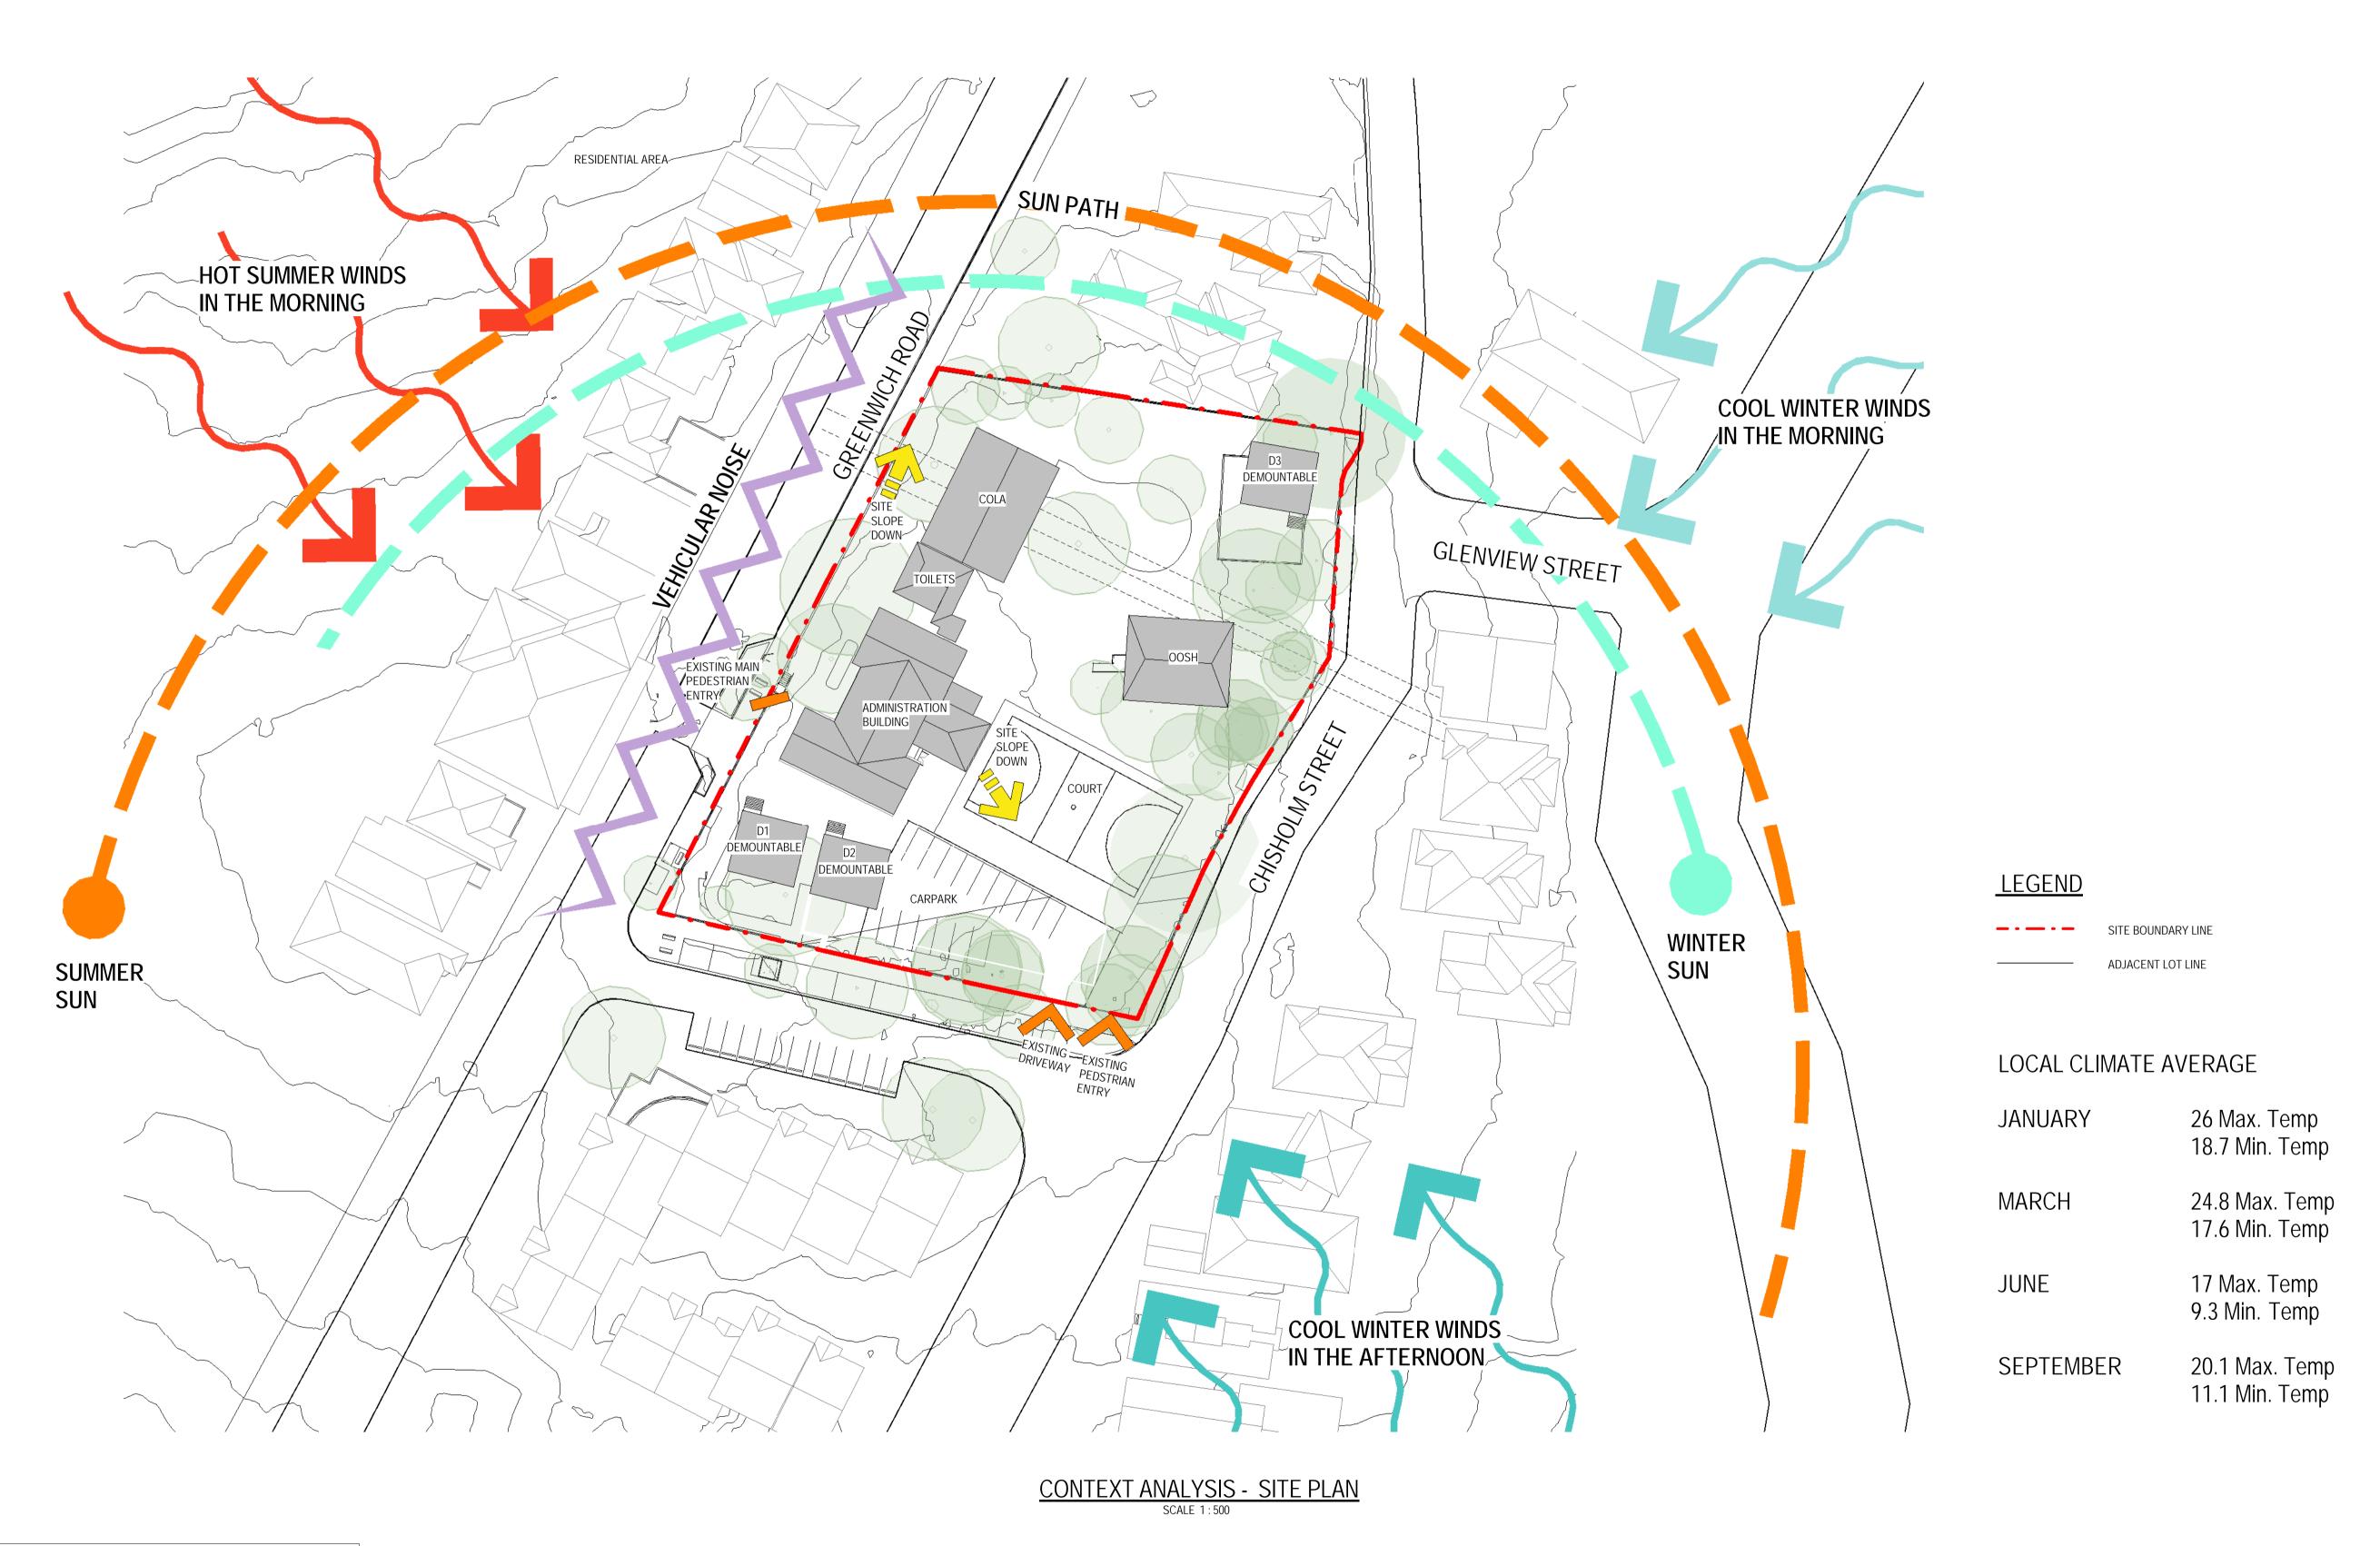

Scale As indicated

This Drawing must not be used for Construction unless

Client NSW DEPARTMENT OF EDUCATION

Project GREENWICH PUBLIC SCHOOL REDEVELOPMENT
GREENWICH ROAD CAMPUS - ARCHITECTURAL
Title CONTEXT ANALYSIS - SITE PLAN

Drawing No: 21-26108 - GR - DA-AR-0011 Rev: E