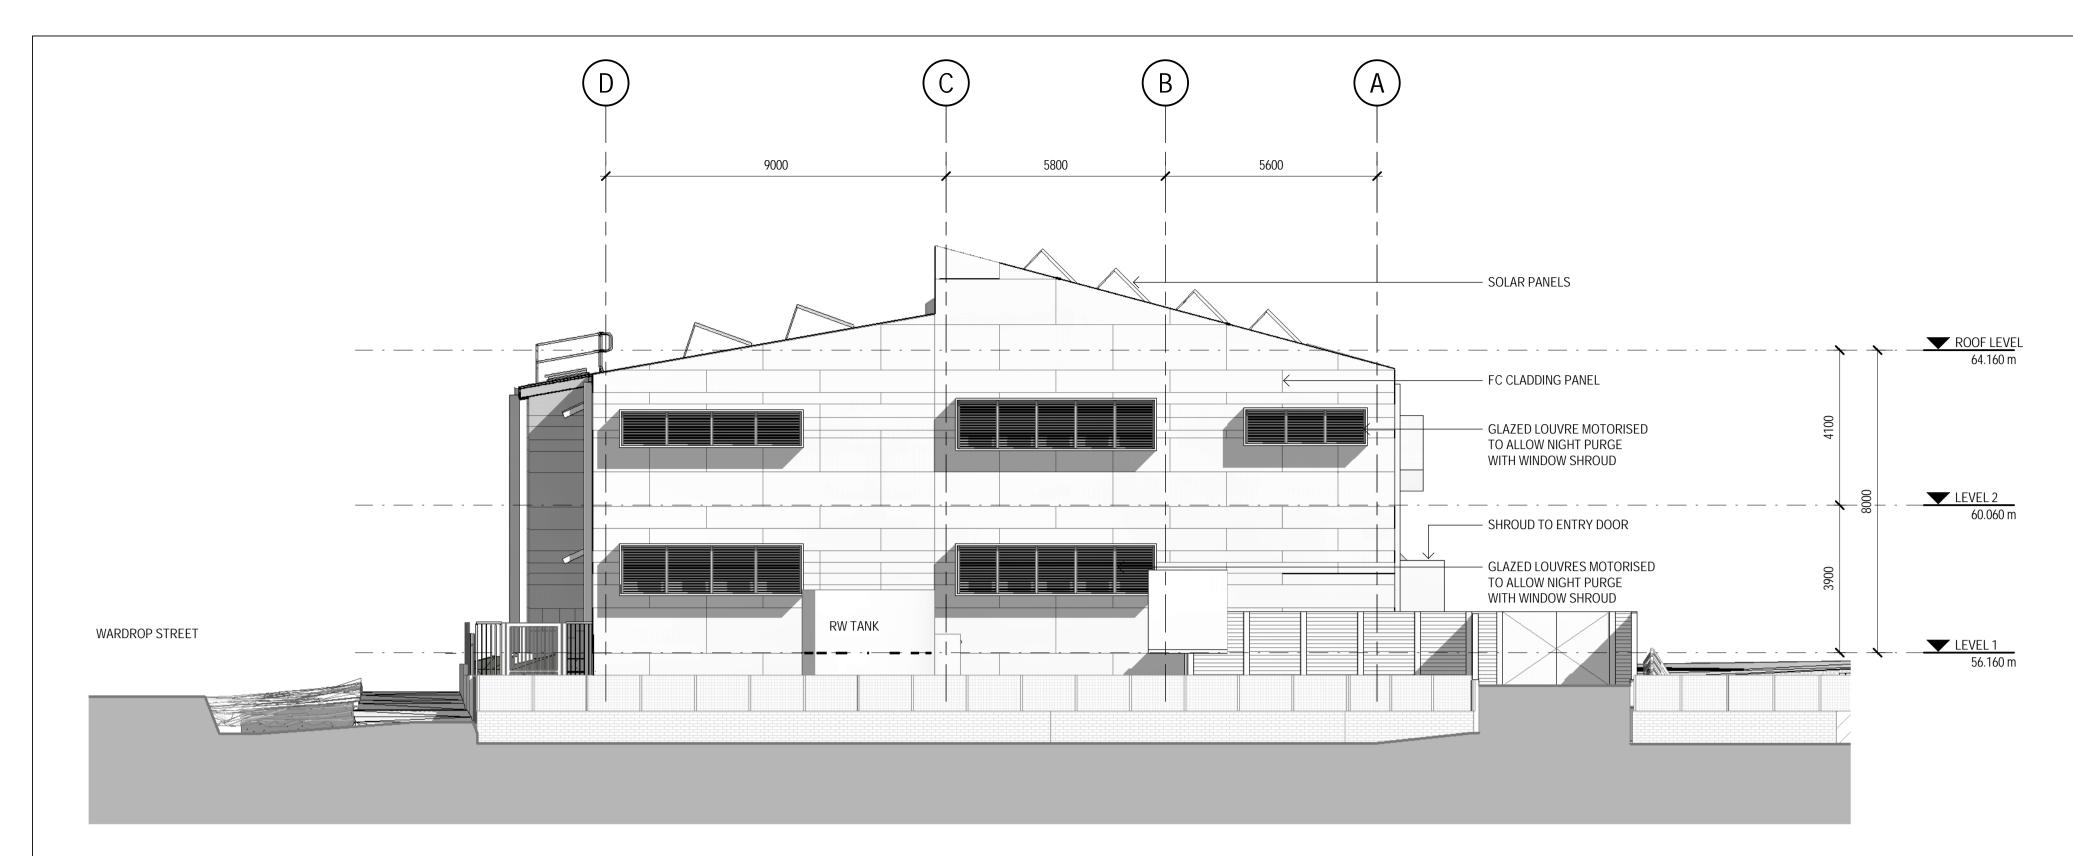

## D WEST ELEVATION DA-AR-2102 SCALE 1:100

| Е  | ISSUED FOR DEVELOPMENT APPLICATION                                                             | BSC   | MD*            | BM*                 | 29.11.2017 |
|----|------------------------------------------------------------------------------------------------|-------|----------------|---------------------|------------|
| D  | ISSUED FOR DEVELOPMENT APPLICATION                                                             | BSC   | MD*            | BM*                 | 16.10.2017 |
| С  | DEVELOPMENT APPLICATION ISSUED FOR REVIEW                                                      | BSC   | MD             | BM                  | 29.09.2017 |
| В  | ISSUED FOR REVIEW                                                                              | LL    | MD             | BM                  | 12.09.2017 |
| Α  | ISSUED FOR REVIEW                                                                              | L.L   | P.M            | M.W                 | 23.08.2017 |
| No | Revision Note: * indicates signatures on original issue of drawing or last revision of drawing | Drawn | Job<br>Manager | Project<br>Director | Date       |