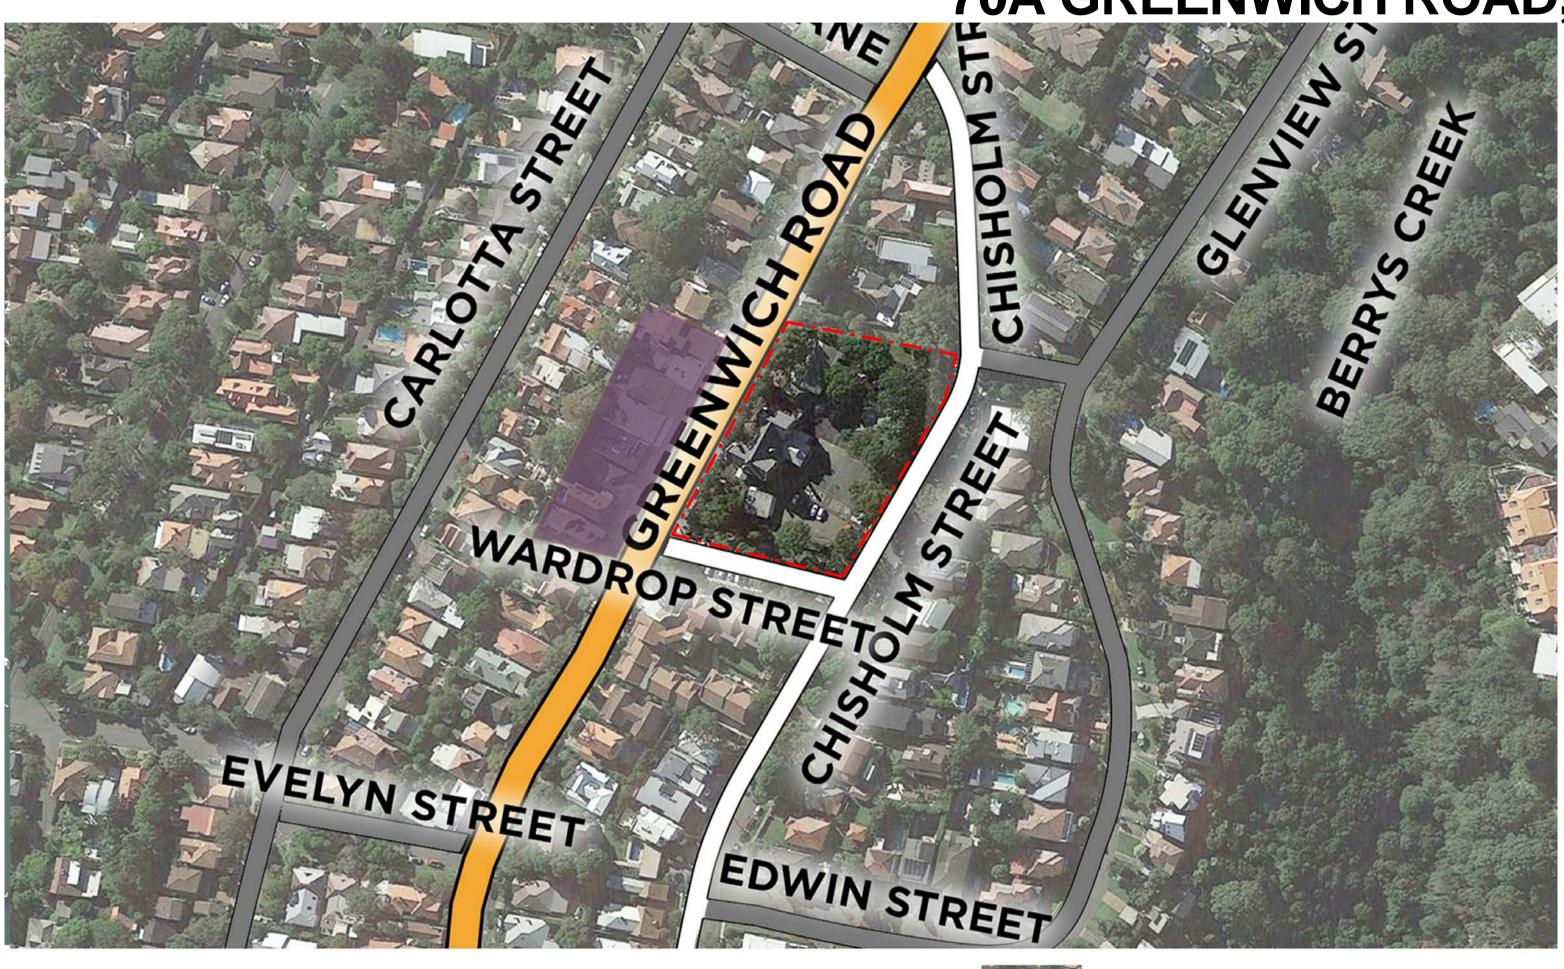

# NSW DEPARTMENT OF EDUCATION GREENWICH PUBLIC SCHOOL REDEVELOPMENT

70A GREENWICH ROAD, GREENWICH