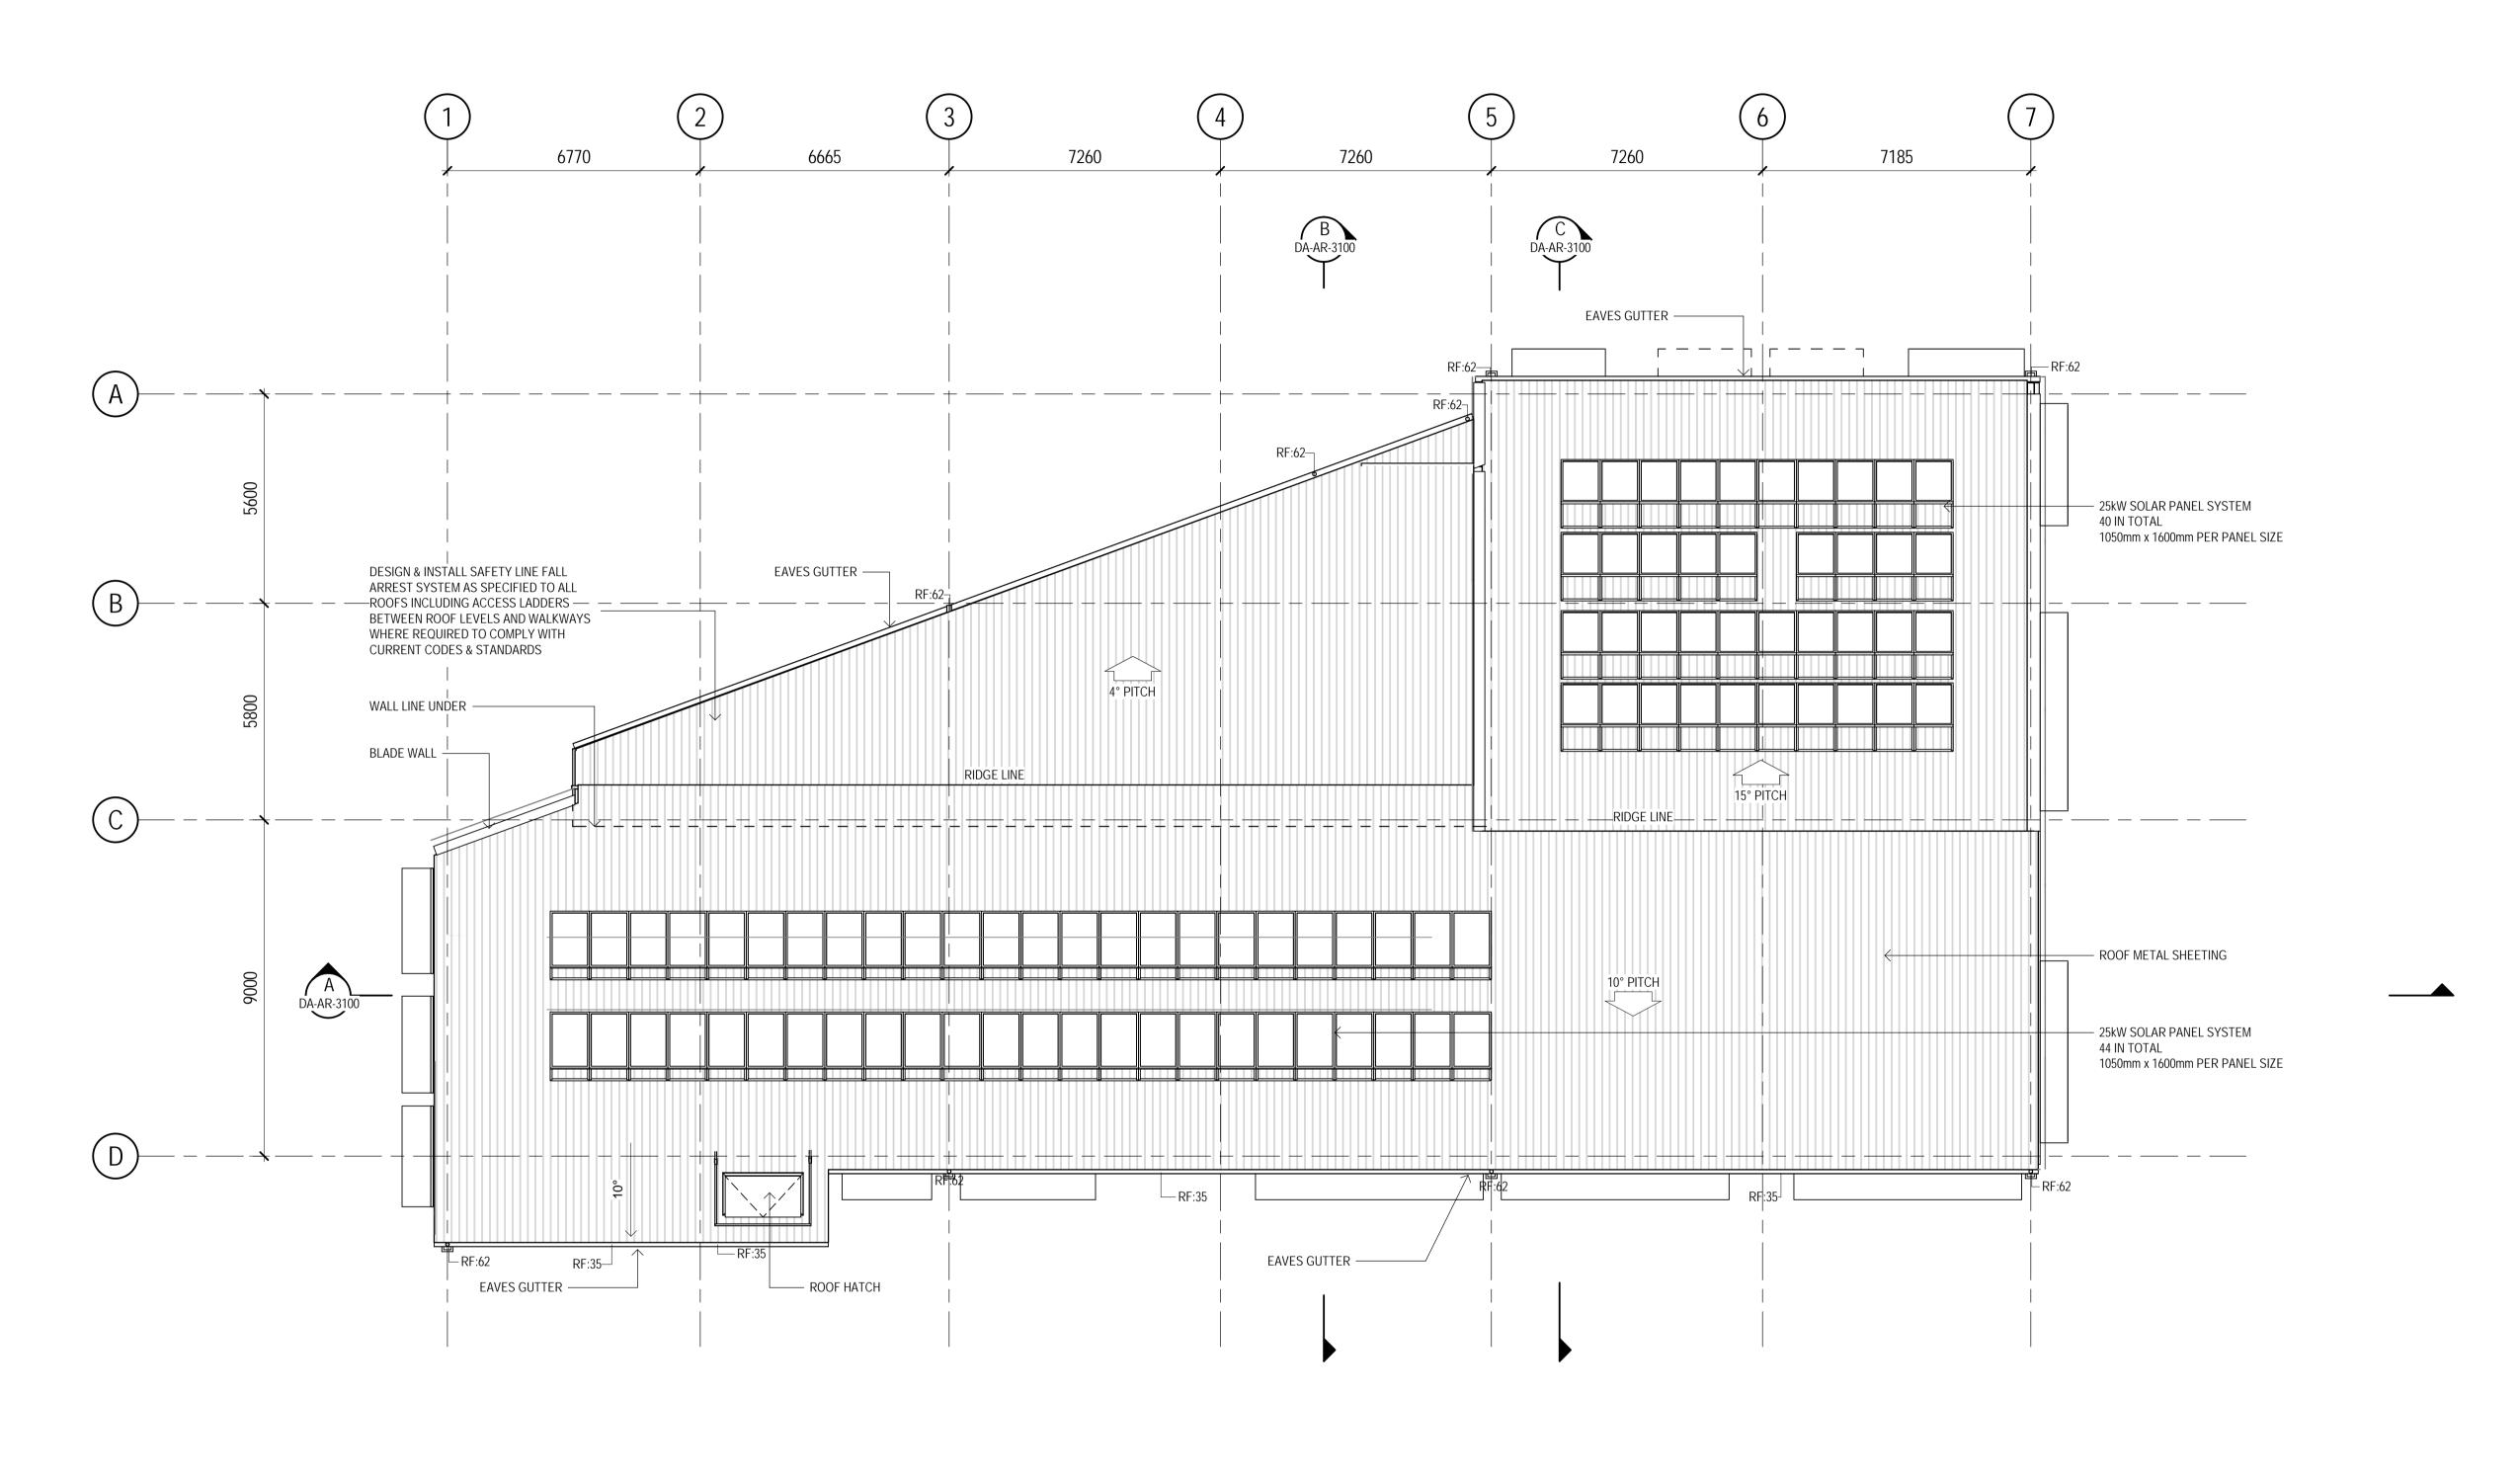

ROOF PLAN
SCALE 1:100

Scale 1:100

Client NSW DEPARTMENT OF EDUCATION Project GREENWICH PUBLIC SCHOOL REDEVELOPMENT **GREENWICH ROAD CAMPUS - ARCHITECTURAL** Title GENERAL ARRANGEMENT - ROOF This Drawing must not be used for Construction unless Original Size

Drawing No: 21-26108 - GR - DA-AR-2103 Rev: E