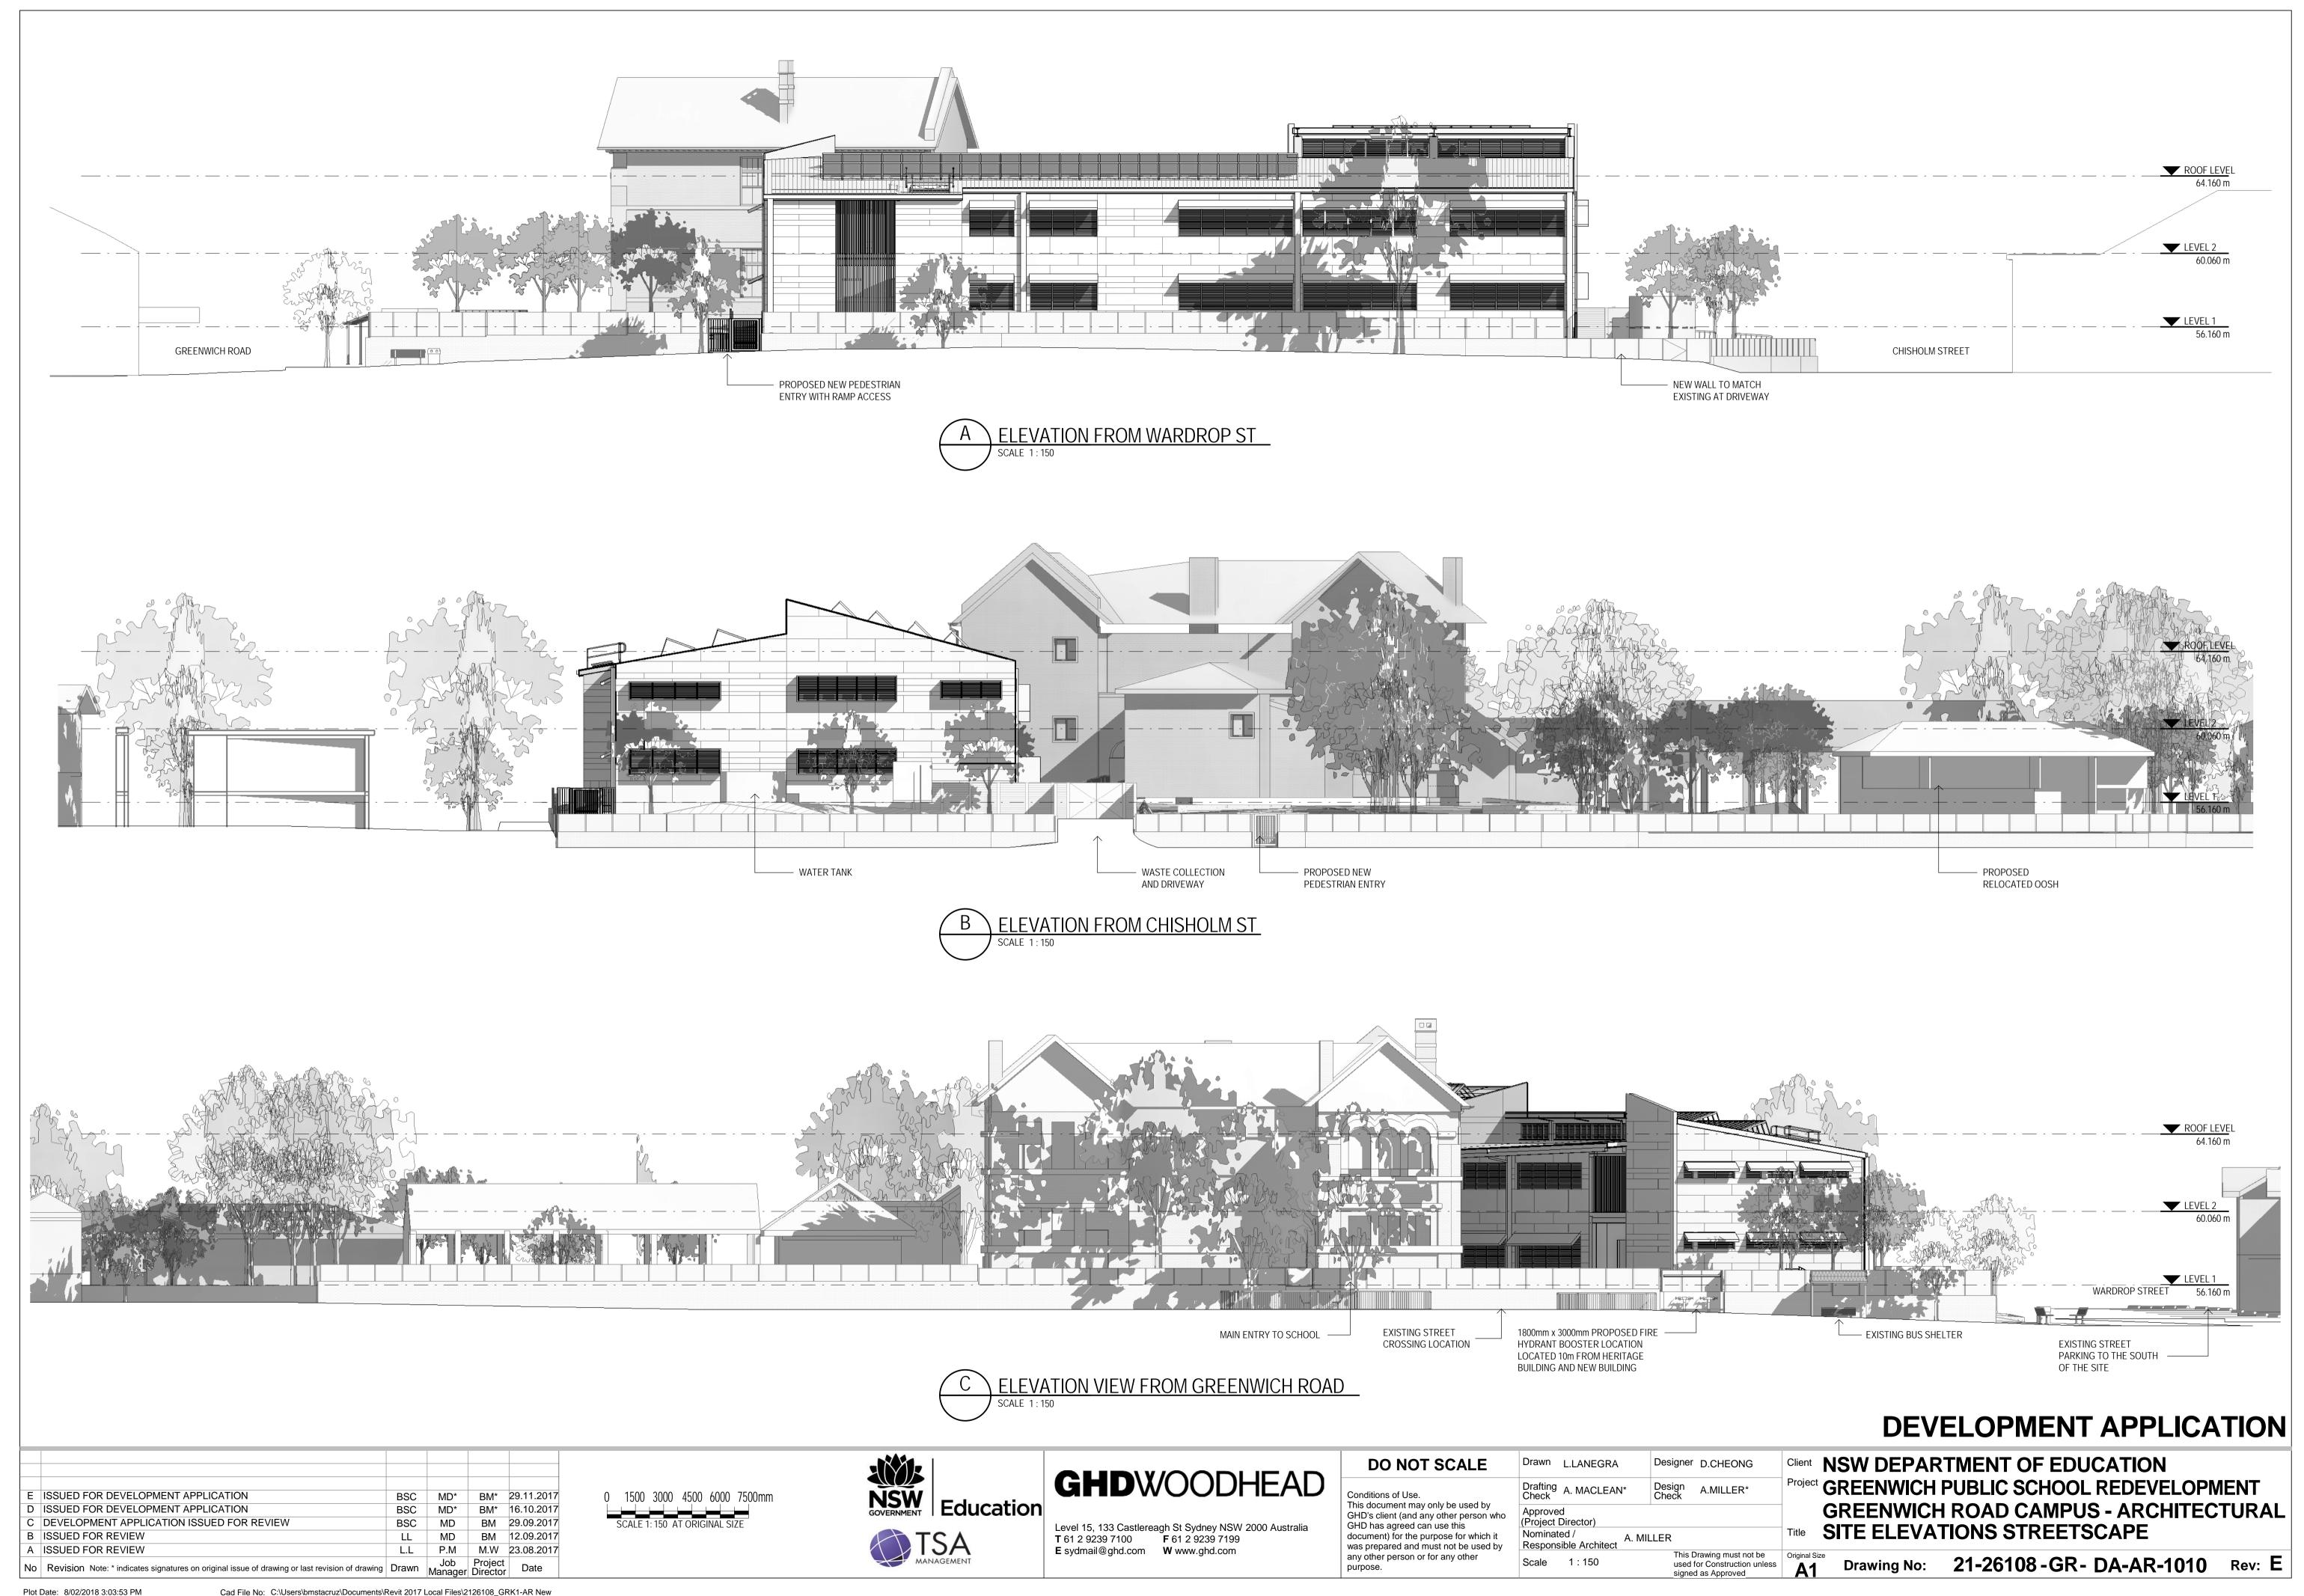

Scale 1:100

Client NSW DEPARTMENT OF EDUCATION Project GREENWICH PUBLIC SCHOOL REDEVELOPMENT **GREENWICH ROAD CAMPUS - ARCHITECTURAL** Title NORTH & SOUTH ELEVATIONS

Drawing No: 21-26108 - GR - DA-AR-3000 Rev: E

Scale 1:100

This Drawing must not be used for Construction unless Original Size

Client NSW DEPARTMENT OF EDUCATION

Project GREENWICH PUBLIC SCHOOL REDEVELOPMENT
GREENWICH ROAD CAMPUS - ARCHITECTURAL
Title EAST & WEST ELEVATIONS

This Drawing must not be used for Construction unless

A. MILLER

Client NSW DEPARTMENT OF EDUCATION

**BUILDING SECTIONS** 

Project GREENWICH PUBLIC SCHOOL REDEVELOPMENT

**GREENWICH ROAD CAMPUS - ARCHITECTURAL** 