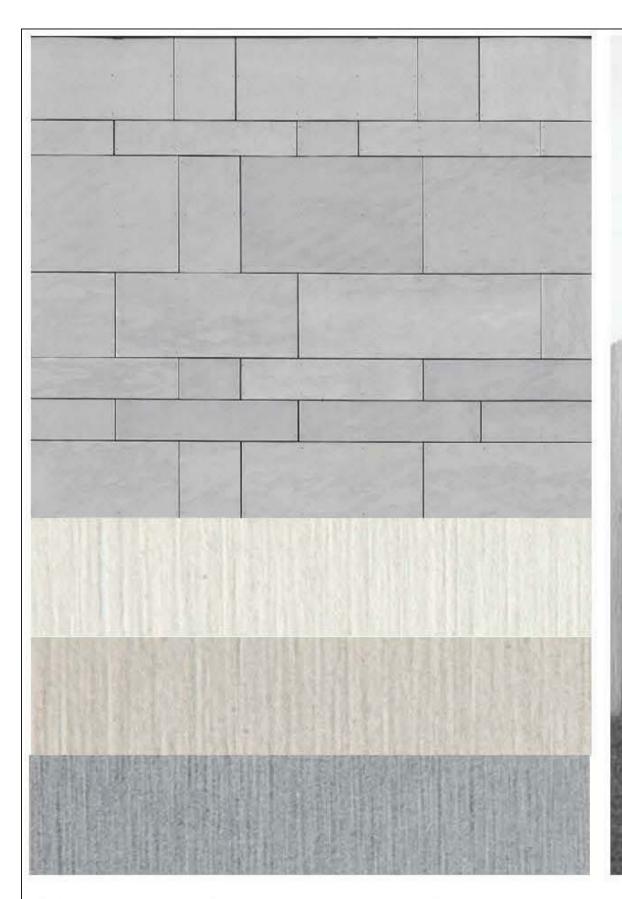

M.W 23.08.2017

1000 2000 3000 4000 5000mm

Fibre cement for external cladding Colour: White, Beige and Grey

Louvre windows to homebases

Powderocated steel shroud to windows

Powdercoated perforated metal to

angled awnings above windows

Pinboard feature walls to homebases and breakout spaces

Clear anodised aluminium framing to glazing

Metal pan ceiling to homebases

Laminate finish to amphitheatre steps

Nominated /

Metal deck roofing Colour: Colorbond Surfmist