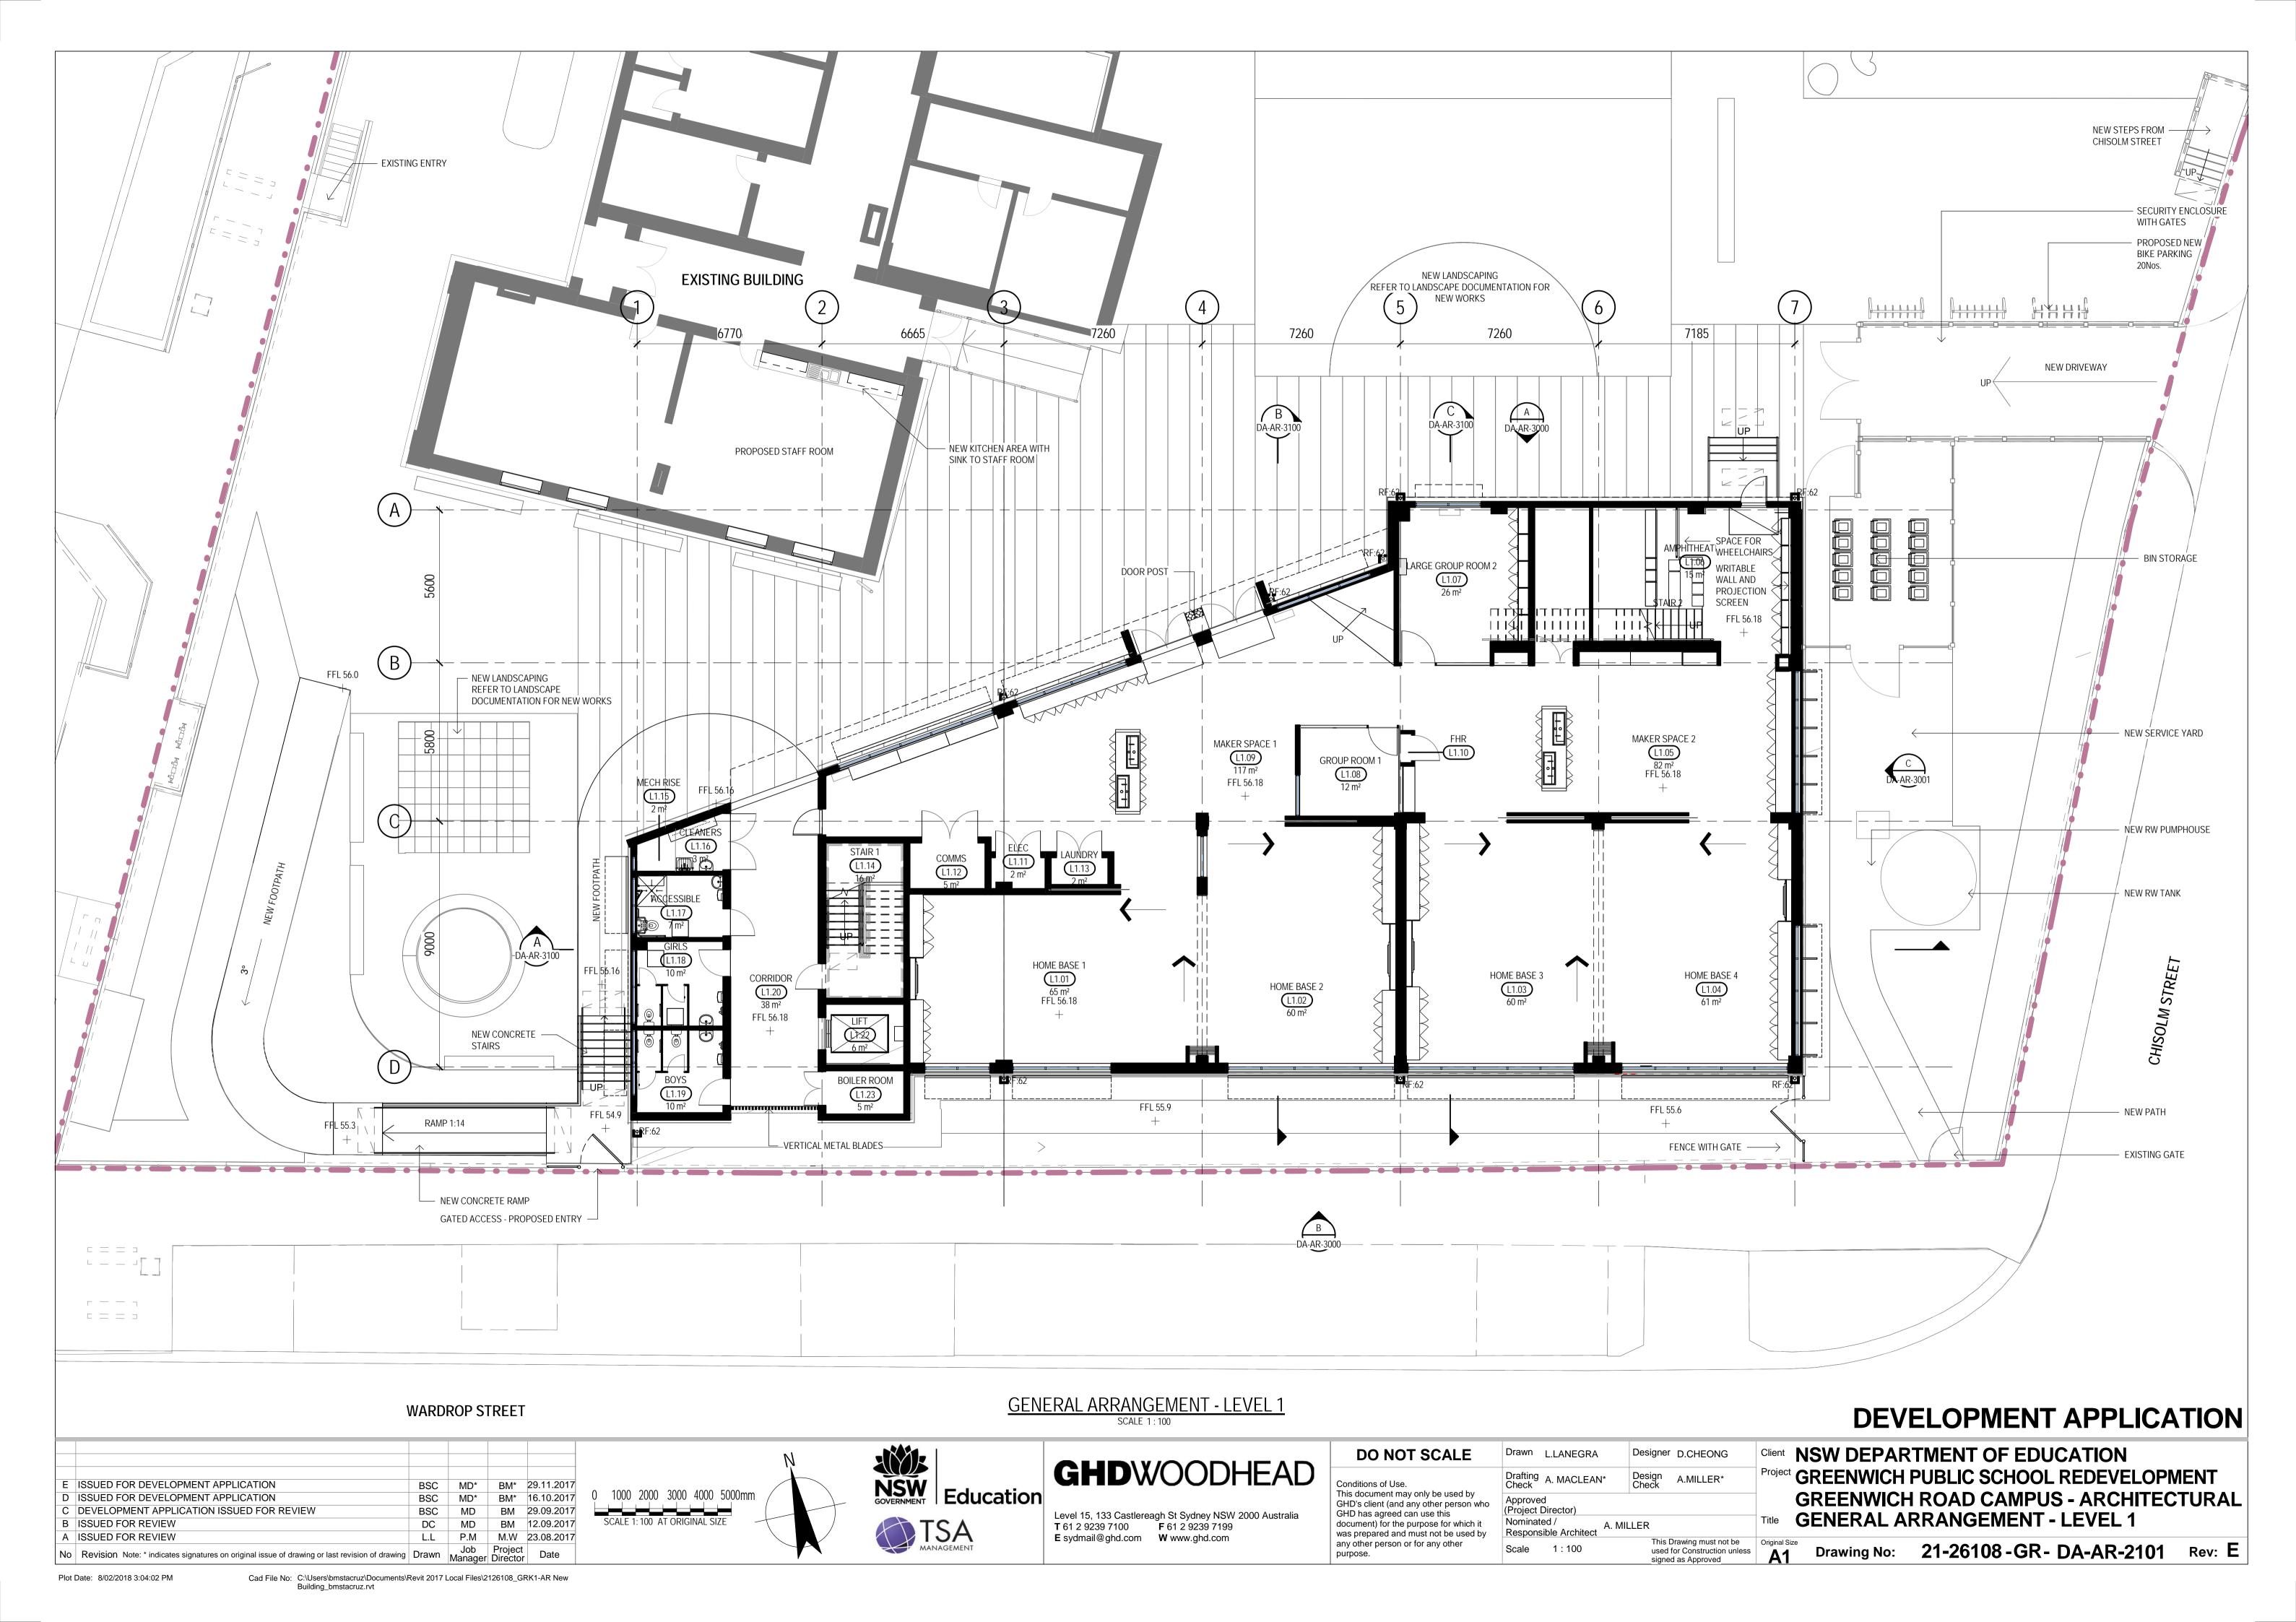

Drawn L.LANEGRA Designer D.CHEONG (Project Director) Nominated / Responsible Architect

used for Construction unless

Client NSW DEPARTMENT OF EDUCATION Project GREENWICH PUBLIC SCHOOL REDEVELOPMENT **GREENWICH ROAD CAMPUS - ARCHITECTURAL** LOCATION PLAN AND LIST OF DRAWINGS