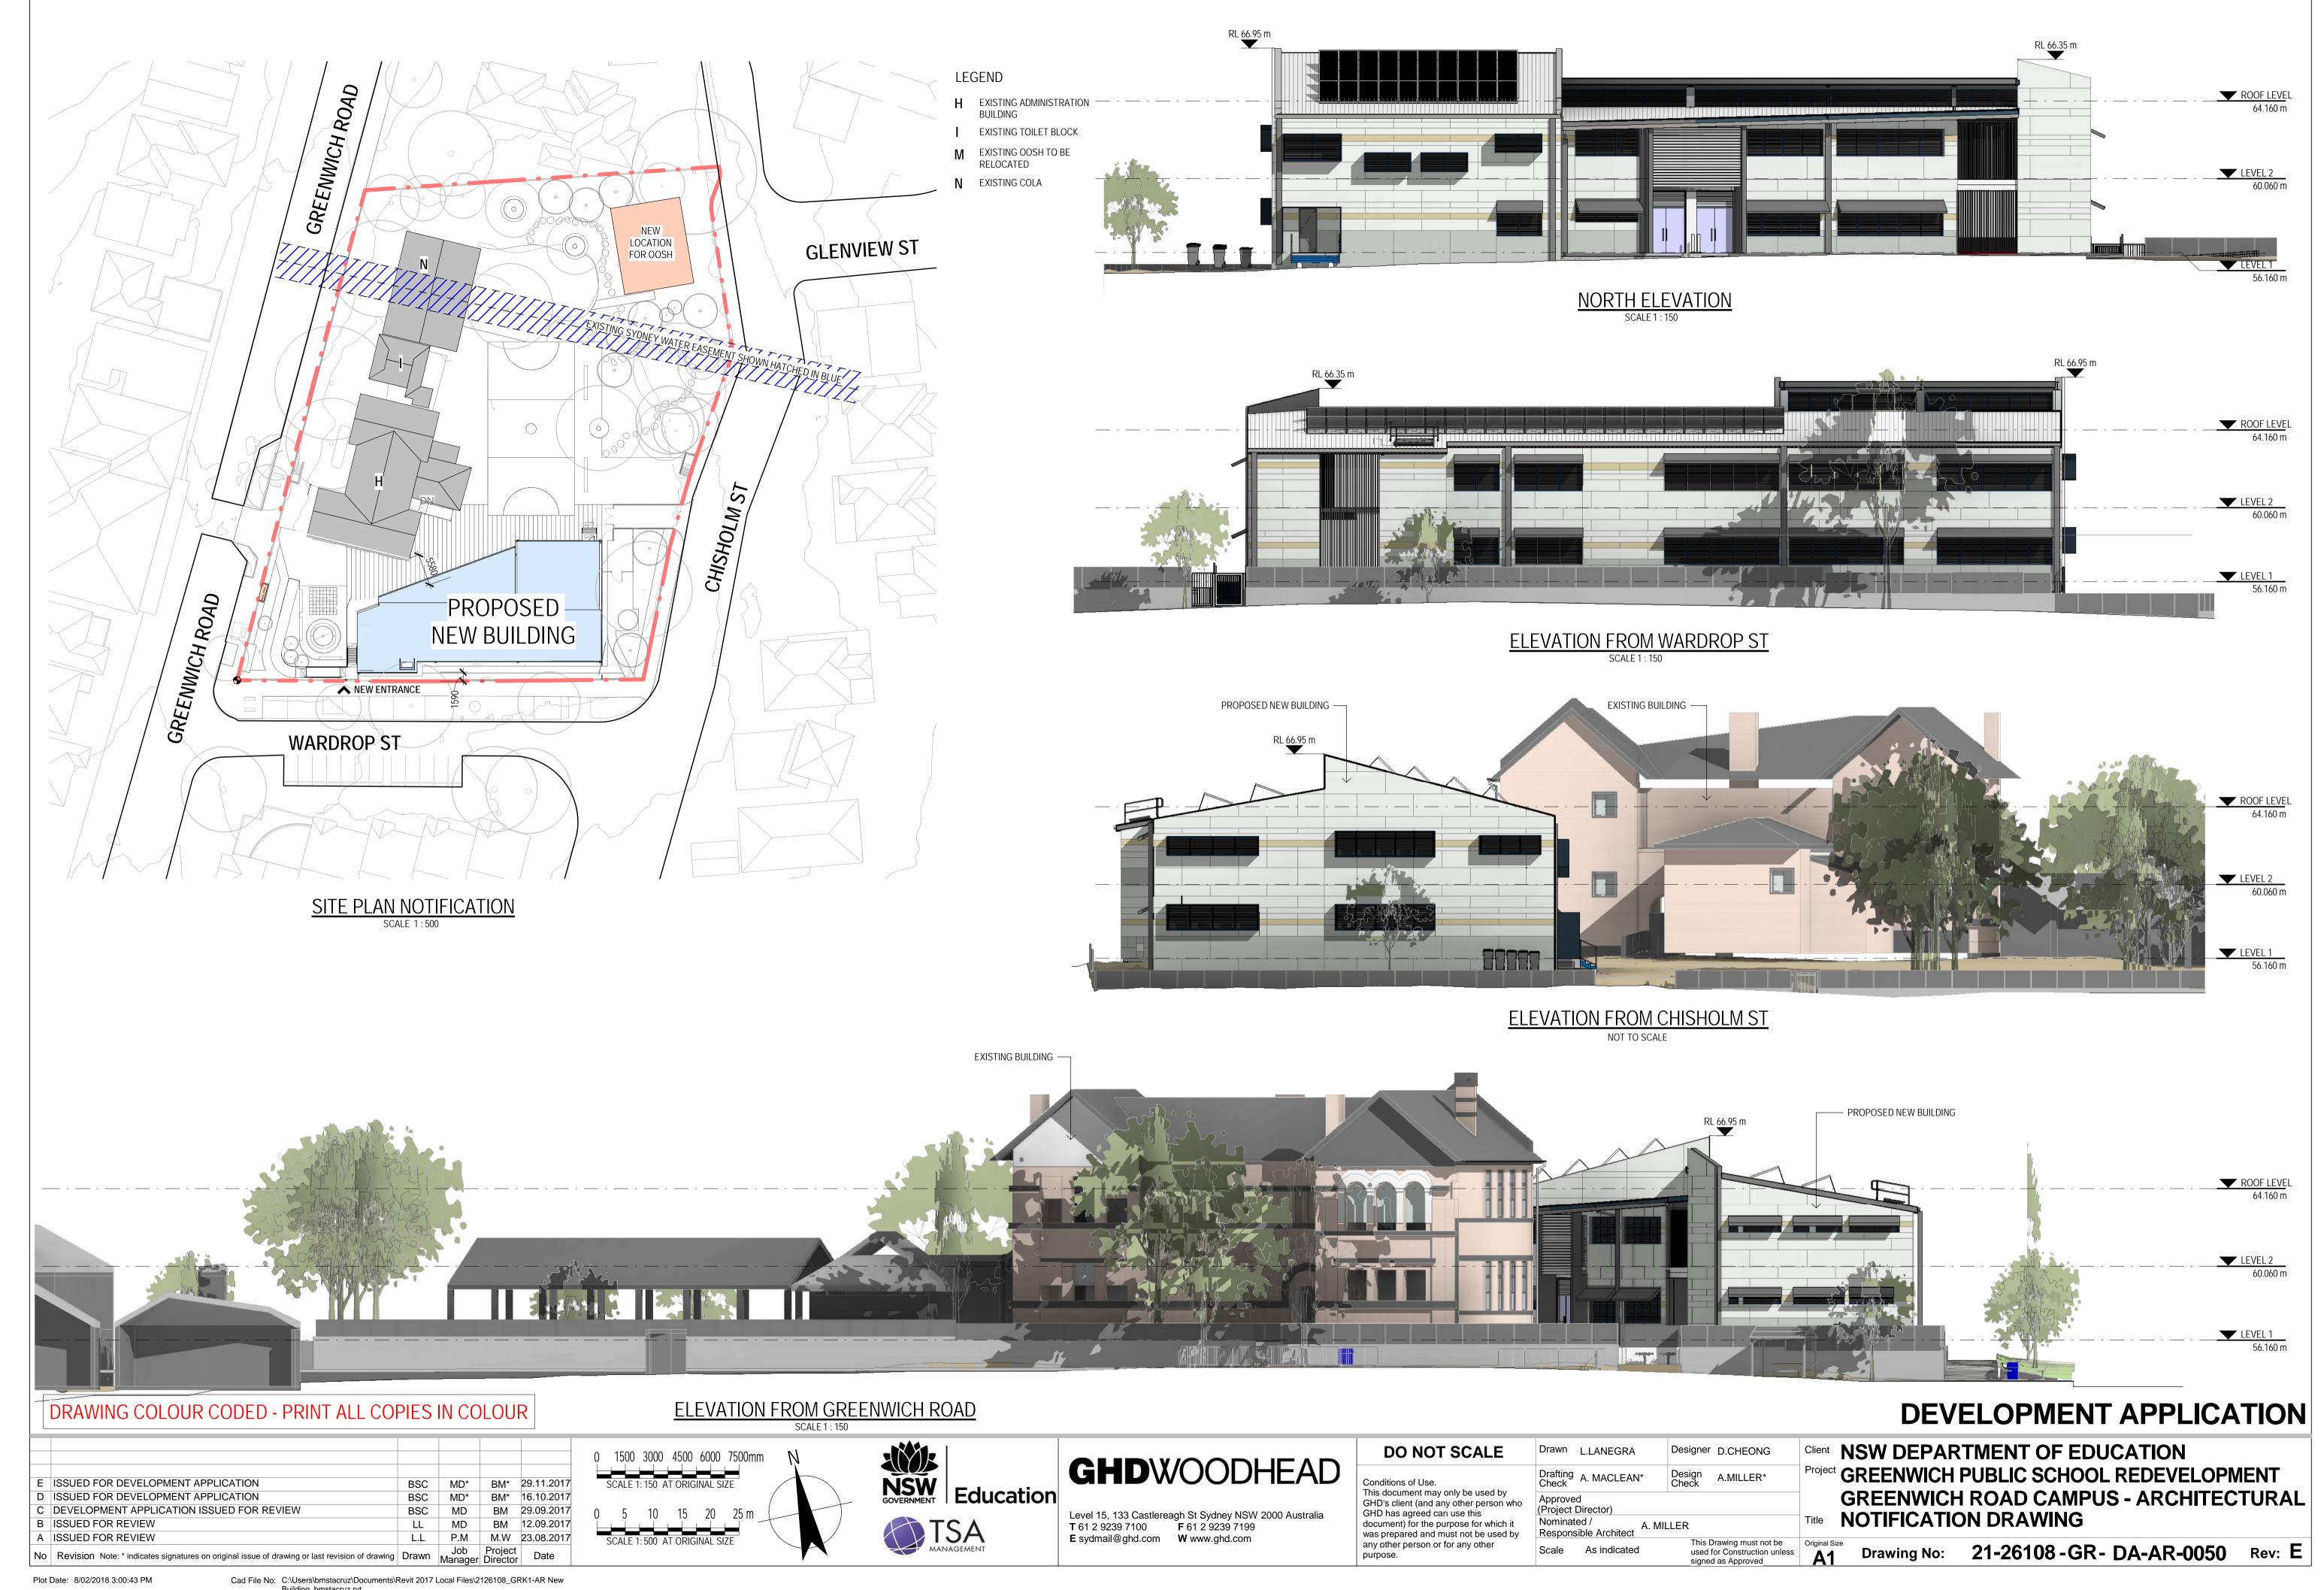

Drawn L.LANEGRA Designer D.CHEONG (Project Director) Nominated / Responsible Architect

used for Construction unless

Client NSW DEPARTMENT OF EDUCATION Project GREENWICH PUBLIC SCHOOL REDEVELOPMENT **GREENWICH ROAD CAMPUS - ARCHITECTURAL** LOCATION PLAN AND LIST OF DRAWINGS

Drawing No: 21-26108 - GR - DA-AR-0000 Rev: E

Plot Date: 26/03/2018 5:10:30 PM Cad File No: C:\Users\msloane\Documents\Revit 2017 Local Files\2126108\_GRK1-AR New Building\_msloane.rvt

VIEW FROM GREENWICH ROAD